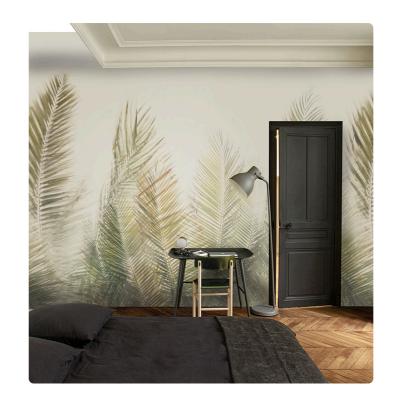

## Description

The JV201 Murals Decor collection by Jannelli&Volpi offers a wide choice of decorative panels to furnish and give the environment a unique atmosphere and a personalized style. True artistic jewels that immerse the environment in an era of history, in a place in the world, in a harmonious variety of colors and styles. Each panel creates a unique atmosphere, sometimes fairy-tale and dreamy, sometimes abstract or real, revealing, sheet after sheet, a mood, a style, a way of living that is personal and distinctive. Knowing how to balance presence and balance with the use of patterns to add strength and character, elegance and style to the environment: this is the secret of the JV201 Murals Decor collection. All this with a new partitioning system, which represents a cornerstone of the collection. Each sheet that makes up the panel can be sold individually or in a continuous sequence, facilitating choice and supply. A broad and refined scenario composed of 21 subjects each interpreted in several color variants for a total of 84 items on vinyl support in which to find the right harmony between furnishings and decorative wall in private and collective environments. Each panel is made up of its own number of sheets in a height of 300 cm, is horizontally repeatable, washable, lightresistant, and ready for application. With the awareness that flexibility and efficiency, but also simplicity of choice and control of waste, are fundamental for designing environments, the new partitioning system designed by Jannelli&Volpi represents a further step forward in meeting the needs of customization for comfortable, elegant, and unique domestic and collective environments.