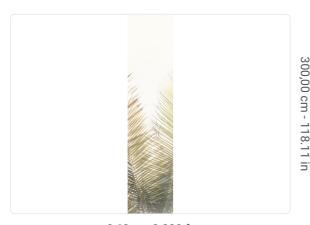

## Technical specifications

Width
Length
Composition
Sold by
Match
Vertical repeat
Fire rating
Strippability
Paste

SKU

40052 0,68 m - 2.230 ft 3,00 m - 9.84 ft

VINYL

PANEL - CM 68 L X 300 H

NO REPETITION 300,00 cm - 118.11 in