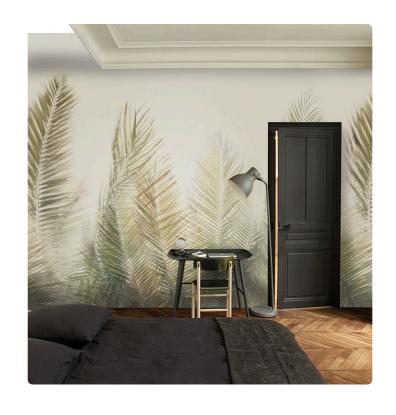

# **BOKO\_NATURAL**

Collection JV 201 MURALS DECOR

#### Description

The JV201 Murals Decor collection by Jannelli&Volpi offers a wide choice of decorative panels to furnish and give the environment a unique atmosphere and a personalized style. True artistic jewels that immerse the environment in an era of history, in a place in the world, in a harmonious variety of colors and styles. Each panel creates a unique atmosphere, sometimes fairy-tale and dreamy, sometimes abstract or real, revealing, sheet after sheet, a mood, a style, a way of living that is personal and distinctive. Knowing how to balance presence and balance with the use of patterns to add strength and character, elegance and style to the environment: this is the secret of the JV201 Murals Decor collection. All this with a new partitioning system, which represents a cornerstone of the collection. Each sheet that makes up the panel can be sold individually or in a continuous sequence, facilitating choice and supply. A broad and refined scenario composed of 21 subjects each interpreted in several color variants for a total of 84 items on vinyl support in which to find the right harmony between furnishings and decorative wall in private and collective environments. Each panel is made up of its own number of sheets in a height of 300 cm, is horizontally repeatable, washable, lightresistant, and ready for application. With the awareness that flexibility and efficiency, but also simplicity of choice and control of waste, are fundamental for designing environments, the new partitioning system designed by Jannelli&Volpi represents a further step forward in meeting the needs of customization for comfortable, elegant, and unique domestic and collective environments.