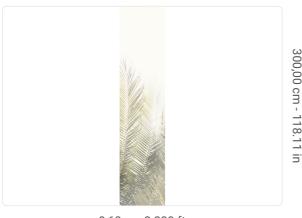

## 0,68 m - 2.230 ft

(L

## Technical specifications

Width
Length
Composition
Sold by
Match
Vertical repeat
Fire rating
Strippability
Paste

SKU

40053

0,68 m - 2.230 ft 3,00 m - 9.84 ft

VINYL

PANEL - CM 68 L X 300 H

NO REPETITION 300,00 cm - 118.11 in