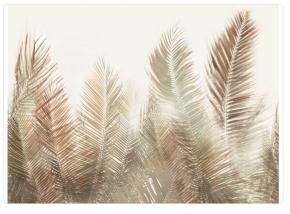

## Description

The JV201 Murals Decor collection by Jannelli&Volpi offers a wide choice of decorative panels to furnish and give the environment a unique atmosphere and a personalized style. True artistic jewels that immerse the environment in an era of history, in a place in the world, in a harmonious variety of colors and styles. Each panel creates a unique atmosphere, sometimes fairy-tale and dreamy, sometimes abstract or real, revealing, sheet after sheet, a mood, a style, a way of living that is personal and distinctive. Knowing how to balance presence and balance with the use of patterns to add strength and character, elegance and style to the environment: this is the secret of the JV201 Murals Decor collection. All this with a new partitioning system, which represents a cornerstone of the collection. Each sheet that makes up the panel can be sold individually or in a continuous sequence, facilitating choice and supply. A broad and refined scenario composed of 21 subjects each interpreted in several color variants for a total of 84 items on vinyl support in which to find the right harmony between furnishings and decorative wall in private and collective environments. Each panel is made up of its own number of sheets in a height of 300 cm, is horizontally repeatable, washable, lightresistant, and ready for application. With the awareness that flexibility and efficiency, but also simplicity of choice and control of waste, are fundamental for designing environments, the new partitioning system designed by Jannelli&Volpi represents a further step forward in meeting the needs of customization for comfortable, elegant, and unique domestic and collective environments.