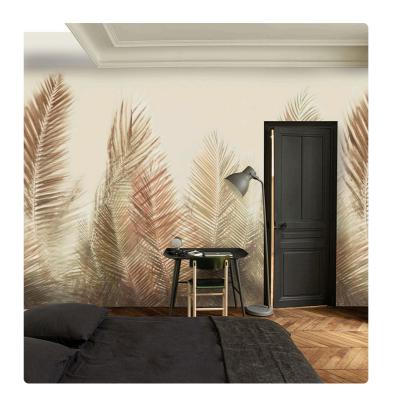

## Description

The JV201 Murals Decor collection by Jannelli&Volpi offers a wide choice of decorative panels to furnish and give the environment a unique atmosphere and a personalized style. True artistic jewels that immerse the environment in an era of history, in a place in the world, in a harmonious variety of colors and styles. Each panel creates a unique atmosphere, sometimes fairy-tale and dreamy, sometimes abstract or real, revealing, sheet after sheet, a mood, a style, a way of living that is personal and distinctive. Knowing how to balance presence and balance with the use of patterns to add strength and character, elegance and style to the environment: this is the secret of the JV201 Murals Decor collection. All this with a new partitioning system, which represents a cornerstone of the collection. Each sheet that makes up the panel can be sold individually or in a continuous sequence, facilitating choice and supply. A broad and refined scenario composed of 21 subjects each interpreted in several color variants for a total of 84 items on vinyl support in which to find the right harmony between furnishings and decorative wall in private and collective environments. Each panel is made up of its own number of sheets in a height of 300 cm, is horizontally repeatable, washable, lightresistant, and ready for application. With the awareness that flexibility and efficiency, but also simplicity of choice and control of waste, are fundamental for designing environments, the new partitioning system designed by Jannelli&Volpi represents a further step forward in meeting the needs of customization for comfortable, elegant, and unique domestic and collective environments.