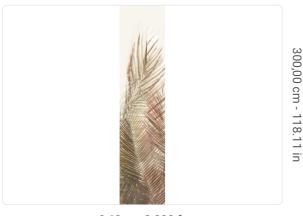

0,68 m - 2.230 ft

## Technical specifications

Width
Length
Composition
Sold by
Match
Vertical repeat
Fire rating
Strippability
Paste

SKU

40061 0,68 m - 2.230 ft 3,00 m - 9.84 ft

VINYL

PANEL - CM 68 L X 300 H

NO REPETITION 300,00 cm - 118.11 in