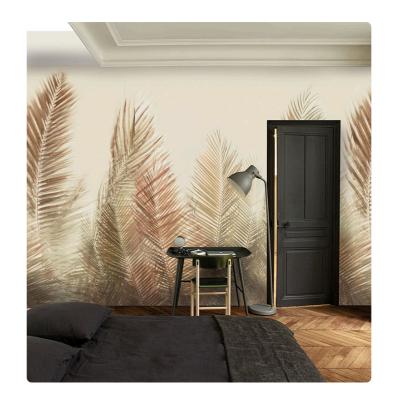

## Description

The JV201 Murals Decor collection by Jannelli&Volpi offers a wide choice of decorative panels to furnish and give the environment a unique atmosphere and a personalized style. True artistic jewels that immerse the environment in an era of history, in a place in the world, in a harmonious variety of colors and styles. Each panel creates a unique atmosphere, sometimes fairy-tale and dreamy, sometimes abstract or real, revealing, sheet after sheet, a mood, a style, a way of living that is personal and distinctive. Knowing how to balance presence and balance with the use of patterns to add strength and character, elegance and style to the environment: this is the secret of the JV201 Murals Decor collection. All this with a new partitioning system, which represents a cornerstone of the collection. Each sheet that makes up the panel can be sold individually or in a continuous sequence, facilitating choice and supply. A broad and refined scenario composed of 21 subjects each interpreted in several color variants for a total of 84 items on vinyl support in which to find the right harmony between furnishings and decorative wall in private and collective environments. Each panel is made up of its own number of sheets in a height of 300 cm, is horizontally repeatable, washable, lightresistant, and ready for application. With the awareness that flexibility and efficiency, but also simplicity of choice and control of waste, are fundamental for designing environments, the new partitioning system designed by Jannelli&Volpi represents a further step forward in meeting the needs of customization for comfortable, elegant, and unique domestic and collective environments.