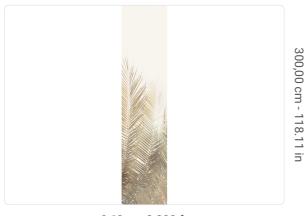

0,68 m - 2.230 ft

## Technical specifications

Width
Length
Composition
Sold by
Match
Vertical repeat
Fire rating
Strippability
Paste

SKU

40063 0,68 m - 2.230 ft 3,00 m - 9.84 ft

VINYL

PANEL - CM 68 L X 300 H

NO REPETITION 300,00 cm - 118.11 in