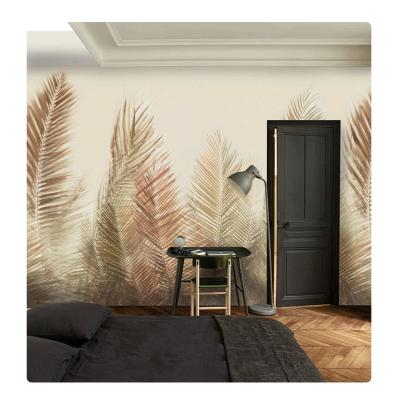

## Description

The JV201 Murals Decor collection by Jannelli&Volpi offers a wide choice of decorative panels to furnish and give the environment a unique atmosphere and a personalized style. True artistic jewels that immerse the environment in an era of history, in a place in the world, in a harmonious variety of colors and styles. Each panel creates a unique atmosphere, sometimes fairy-tale and dreamy, sometimes abstract or real, revealing, sheet after sheet, a mood, a style, a way of living that is personal and distinctive. Knowing how to balance presence and balance with the use of patterns to add strength and character, elegance and style to the environment: this is the secret of the JV201 Murals Decor collection. All this with a new partitioning system, which represents a cornerstone of the collection. Each sheet that makes up the panel can be sold individually or in a continuous sequence, facilitating choice and supply. A broad and refined scenario composed of 21 subjects each interpreted in several color variants for a total of 84 items on vinyl support in which to find the right harmony between furnishings and decorative wall in private and collective environments. Each panel is made up of its own number of sheets in a height of 300 cm, is horizontally repeatable, washable, lightresistant, and ready for application. With the awareness that flexibility and efficiency, but also simplicity of choice and control of waste, are fundamental for designing environments, the new partitioning system designed by Jannelli&Volpi represents a further step forward in meeting the needs of customization for comfortable, elegant, and unique domestic and collective environments.