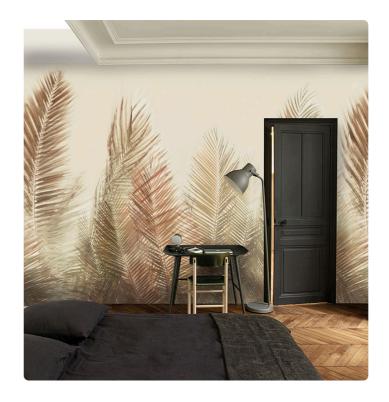

### Description

The JV201 Murals Decor collection by Jannelli&Volpi offers a wide choice of decorative panels to furnish and give the environment a unique atmosphere and a personalized style. True artistic jewels that immerse the environment in an era of history, in a place in the world, in a harmonious variety of colors and styles. Each panel creates a unique atmosphere, sometimes fairy-tale and dreamy, sometimes abstract or real, revealing, sheet after sheet, a mood, a style, a way of living that is personal and distinctive. Knowing how to balance presence and balance with the use of patterns to add strength and character, elegance and style to the environment: this is the secret of the JV201 Murals Decor collection. All this with a new partitioning system, which represents a cornerstone of the collection. Each sheet that makes up the panel can be sold individually or in a continuous sequence, facilitating choice and supply. A broad and refined scenario composed of 21 subjects each interpreted in several color variants for a total of 84 items on vinyl support in which to find the right harmony between furnishings and decorative wall in private and collective environments. Each panel is made up of its own number of sheets in a height of 300 cm, is horizontally repeatable, washable, lightresistant, and ready for application. With the awareness that flexibility and efficiency, but also simplicity of choice and control of waste, are fundamental for designing environments, the new partitioning system designed by Jannelli&Volpi represents a further step forward in meeting the needs of customization for comfortable, elegant, and unique domestic and collective environments.