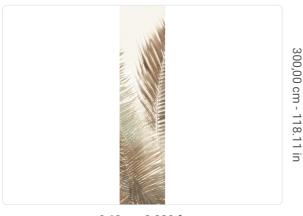

0,68 m - 2.230 ft

## Technical specifications

SKU
Width
Length
Composition
Sold by
Match
Vertical repeat
Fire rating
Strippability
Paste

40065

0,68 m - 2.230 ft 3,00 m - 9.84 ft

VINYL

PANEL - CM 68 L X 300 H

NO REPETITION 300,00 cm - 118.11 in