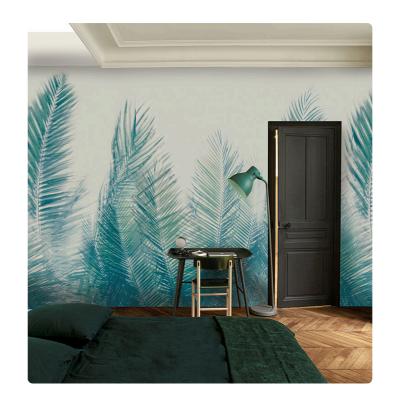

### Description

The JV201 Murals Decor collection by Jannelli&Volpi offers a wide choice of decorative panels to furnish and give the environment a unique atmosphere and a personalized style. True artistic jewels that immerse the environment in an era of history, in a place in the world, in a harmonious variety of colors and styles. Each panel creates a unique atmosphere, sometimes fairy-tale and dreamy, sometimes abstract or real, revealing, sheet after sheet, a mood, a style, a way of living that is personal and distinctive. Knowing how to balance presence and balance with the use of patterns to add strength and character, elegance and style to the environment: this is the secret of the JV201 Murals Decor collection. All this with a new partitioning system, which represents a cornerstone of the collection. Each sheet that makes up the panel can be sold individually or in a continuous sequence, facilitating choice and supply. A broad and refined scenario composed of 21 subjects each interpreted in several color variants for a total of 84 items on vinyl support in which to find the right harmony between furnishings and decorative wall in private and collective environments. Each panel is made up of its own number of sheets in a height of 300 cm, is horizontally repeatable, washable, lightresistant, and ready for application. With the awareness that flexibility and efficiency, but also simplicity of choice and control of waste, are fundamental for designing environments, the new partitioning system designed by Jannelli&Volpi represents a further step forward in meeting the needs of customization for comfortable, elegant, and unique domestic and collective environments.