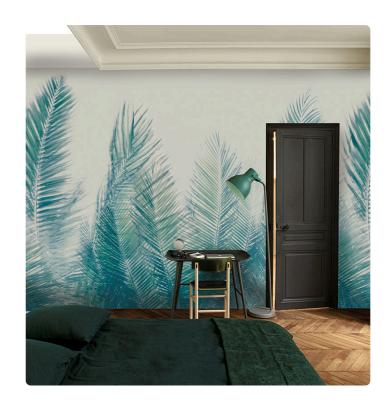

### Description

The JV201 Murals Decor collection by Jannelli&Volpi offers a wide choice of decorative panels to furnish and give the environment a unique atmosphere and a personalized style. True artistic jewels that immerse the environment in an era of history, in a place in the world, in a harmonious variety of colors and styles. Each panel creates a unique atmosphere, sometimes fairy-tale and dreamy, sometimes abstract or real, revealing, sheet after sheet, a mood, a style, a way of living that is personal and distinctive. Knowing how to balance presence and balance with the use of patterns to add strength and character, elegance and style to the environment: this is the secret of the JV201 Murals Decor collection. All this with a new partitioning system, which represents a cornerstone of the collection. Each sheet that makes up the panel can be sold individually or in a continuous sequence, facilitating choice and supply. A broad and refined scenario composed of 21 subjects each interpreted in several color variants for a total of 84 items on vinyl support in which to find the right harmony between furnishings and decorative wall in private and collective environments. Each panel is made up of its own number of sheets in a height of 300 cm, is horizontally repeatable, washable, lightresistant, and ready for application. With the awareness that flexibility and efficiency, but also simplicity of choice and control of waste, are fundamental for designing environments, the new partitioning system designed by Jannelli&Volpi represents a further step forward in meeting the needs of customization for comfortable, elegant, and unique domestic and collective environments.