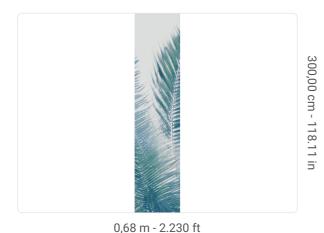

## Technical specifications

SKU
Width
Length
Composition
Sold by
Match
Vertical repeat
Fire rating
Strippability
Paste

40075 0,68 m - 2.230 ft 3,00 m - 9.84 ft

VINYL

PANEL - CM 68 L X 300 H

NO REPETITION 300,00 cm - 118.11 in