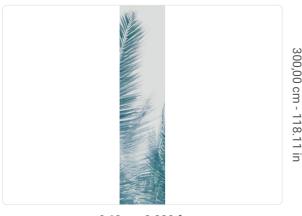

# 0,68 m - 2.230 ft

1

## Technical specifications

Width
Length
Composition
Sold by
Match
Vertical repeat
Fire rating
Strippability
Paste

SKU

40076 0,68 m - 2.230 ft 3,00 m - 9.84 ft

VINYL

PANEL - CM 68 L X 300 H

NO REPETITION 300,00 cm - 118.11 in