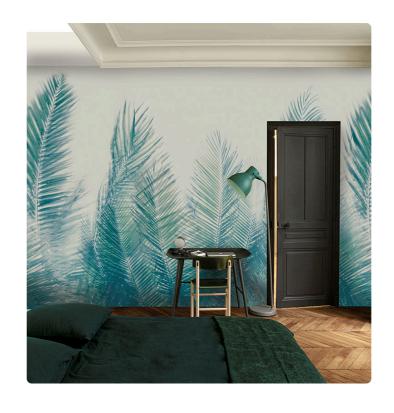

# **BOKO\_BLUE**

Collection JV 201 MURALS DECOR

### Description

The JV201 Murals Decor collection by Jannelli&Volpi offers a wide choice of decorative panels to furnish and give the environment a unique atmosphere and a personalized style. True artistic jewels that immerse the environment in an era of history, in a place in the world, in a harmonious variety of colors and styles. Each panel creates a unique atmosphere, sometimes fairy-tale and dreamy, sometimes abstract or real, revealing, sheet after sheet, a mood, a style, a way of living that is personal and distinctive. Knowing how to balance presence and balance with the use of patterns to add strength and character, elegance and style to the environment: this is the secret of the JV201 Murals Decor collection. All this with a new partitioning system, which represents a cornerstone of the collection. Each sheet that makes up the panel can be sold individually or in a continuous sequence, facilitating choice and supply. A broad and refined scenario composed of 21 subjects each interpreted in several color variants for a total of 84 items on vinyl support in which to find the right harmony between furnishings and decorative wall in private and collective environments. Each panel is made up of its own number of sheets in a height of 300 cm, is horizontally repeatable, washable, lightresistant, and ready for application. With the awareness that flexibility and efficiency, but also simplicity of choice and control of waste, are fundamental for designing environments, the new partitioning system designed by Jannelli&Volpi represents a further step forward in meeting the needs of customization for comfortable, elegant, and unique domestic and collective environments.