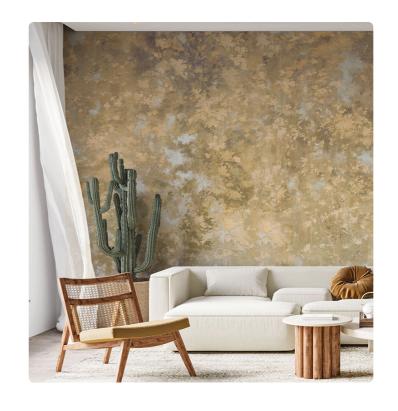

## ORTHEZ\_SEPIA

Collection JV 201 MURALS DECOR

## Description

The JV201 Murals Decor collection by Jannelli&Volpi offers a wide choice of decorative panels to furnish and give the environment a unique atmosphere and a personalized style. True artistic jewels that immerse the environment in an era of history, in a place in the world, in a harmonious variety of colors and styles. Each panel creates a unique atmosphere, sometimes fairy-tale and dreamy, sometimes abstract or real, revealing, sheet after sheet, a mood, a style, a way of living that is personal and distinctive. Knowing how to balance presence and balance with the use of patterns to add strength and character, elegance and style to the environment: this is the secret of the JV201 Murals Decor collection. All this with a new partitioning system, which represents a cornerstone of the collection. Each sheet that makes up the panel can be sold individually or in a continuous sequence, facilitating choice and supply. A broad and refined scenario composed of 21 subjects each interpreted in several color variants for a total of 84 items on vinyl support in which to find the right harmony between furnishings and decorative wall in private and collective environments. Each panel is made up of its own number of sheets in a height of 300 cm, is horizontally repeatable, washable, lightresistant, and ready for application. With the awareness that flexibility and efficiency, but also simplicity of choice and control of waste, are fundamental for designing environments, the new partitioning system designed by Jannelli&Volpi represents a further step forward in meeting the needs of customization for comfortable, elegant, and unique domestic and collective environments.