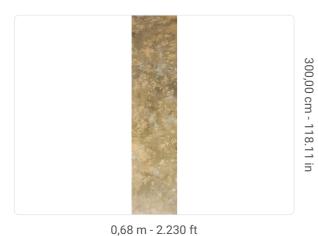

## Technical specifications

SKU Width Length Composition Sold by Match Vertical repeat Fire rating Strippability Paste

40084 0,68 m - 2.230 ft 3,00 m - 9.84 ft VINYL

PANEL - CM 68 L X 300 H

NO REPETITION 300,00 cm - 118.11 in