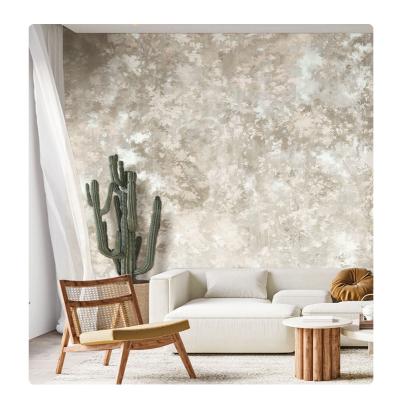

# ORTHEZ\_WHITE

Collection JV 201 MURALS DECOR

### Description

The JV201 Murals Decor collection by Jannelli&Volpi offers a wide choice of decorative panels to furnish and give the environment a unique atmosphere and a personalized style. True artistic jewels that immerse the environment in an era of history, in a place in the world, in a harmonious variety of colors and styles. Each panel creates a unique atmosphere, sometimes fairy-tale and dreamy, sometimes abstract or real, revealing, sheet after sheet, a mood, a style, a way of living that is personal and distinctive. Knowing how to balance presence and balance with the use of patterns to add strength and character, elegance and style to the environment: this is the secret of the JV201 Murals Decor collection. All this with a new partitioning system, which represents a cornerstone of the collection. Each sheet that makes up the panel can be sold individually or in a continuous sequence, facilitating choice and supply. A broad and refined scenario composed of 21 subjects each interpreted in several color variants for a total of 84 items on vinyl support in which to find the right harmony between furnishings and decorative wall in private and collective environments. Each panel is made up of its own number of sheets in a height of 300 cm, is horizontally repeatable, washable, lightresistant, and ready for application. With the awareness that flexibility and efficiency, but also simplicity of choice and control of waste, are fundamental for designing environments, the new partitioning system designed by Jannelli&Volpi represents a further step forward in meeting the needs of customization for comfortable, elegant, and unique domestic and collective environments.