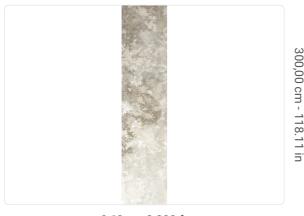

# 0,68 m - 2.230 ft

(Je

## Technical specifications

SKU
Width
Length
Composition
Sold by
Match
Vertical repeat
Fire rating
Strippability
Paste

40093 0,68 m - 2.230 ft 3,00 m - 9.84 ft

VINYL

PANEL - CM 68 L X 300 H

NO REPETITION 300,00 cm - 118.11 in