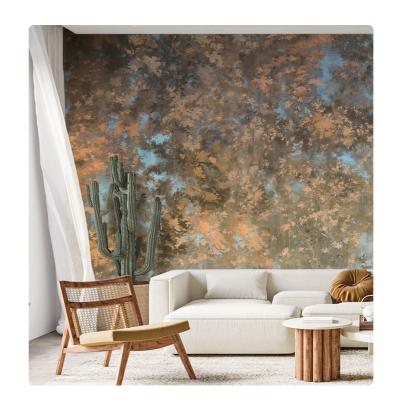

## Description

The JV201 Murals Decor collection by Jannelli&Volpi offers a wide choice of decorative panels to furnish and give the environment a unique atmosphere and a personalized style. True artistic jewels that immerse the environment in an era of history, in a place in the world, in a harmonious variety of colors and styles. Each panel creates a unique atmosphere, sometimes fairy-tale and dreamy, sometimes abstract or real, revealing, sheet after sheet, a mood, a style, a way of living that is personal and distinctive. Knowing how to balance presence and balance with the use of patterns to add strength and character, elegance and style to the environment: this is the secret of the JV201 Murals Decor collection. All this with a new partitioning system, which represents a cornerstone of the collection. Each sheet that makes up the panel can be sold individually or in a continuous sequence, facilitating choice and supply. A broad and refined scenario composed of 21 subjects each interpreted in several color variants for a total of 84 items on vinyl support in which to find the right harmony between furnishings and decorative wall in private and collective environments. Each panel is made up of its own number of sheets in a height of 300 cm, is horizontally repeatable, washable, lightresistant, and ready for application. With the awareness that flexibility and efficiency, but also simplicity of choice and control of waste, are fundamental for designing environments, the new partitioning system designed by Jannelli&Volpi represents a further step forward in meeting the needs of customization for comfortable, elegant, and unique domestic and collective environments.