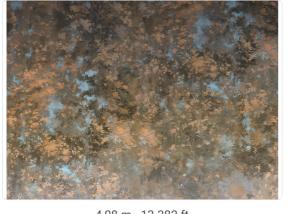

4,08 m - 13.382 ft

•

**II**—

16

300,00 cm - 118.

Technical specifications

SKU Width Length

Composition

Sold by Repeat

Match

Vertical repeat Fire rating Strippability

Paste

40100

4,08 m - 13.382 ft 3,00 m - 9.84 ft

VINYL

PANEL - CM 408 L X 300 H 300.00 cm - 118.11 in

REPEATABLE

300,00 cm - 118.11 in

B-S2,D0 STRIPPABLE PASTE THE WALL

Colors (7)