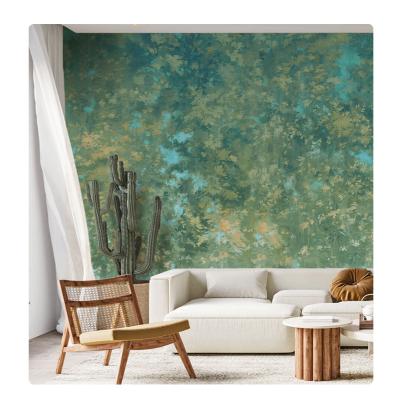

## Description

The JV201 Murals Decor collection by Jannelli&Volpi offers a wide choice of decorative panels to furnish and give the environment a unique atmosphere and a personalized style. True artistic jewels that immerse the environment in an era of history, in a place in the world, in a harmonious variety of colors and styles. Each panel creates a unique atmosphere, sometimes fairy-tale and dreamy, sometimes abstract or real, revealing, sheet after sheet, a mood, a style, a way of living that is personal and distinctive. Knowing how to balance presence and balance with the use of patterns to add strength and character, elegance and style to the environment: this is the secret of the JV201 Murals Decor collection. All this with a new partitioning system, which represents a cornerstone of the collection. Each sheet that makes up the panel can be sold individually or in a continuous sequence, facilitating choice and supply. A broad and refined scenario composed of 21 subjects each interpreted in several color variants for a total of 84 items on vinyl support in which to find the right harmony between furnishings and decorative wall in private and collective environments. Each panel is made up of its own number of sheets in a height of 300 cm, is horizontally repeatable, washable, lightresistant, and ready for application. With the awareness that flexibility and efficiency, but also simplicity of choice and control of waste, are fundamental for designing environments, the new partitioning system designed by Jannelli&Volpi represents a further step forward in meeting the needs of customization for comfortable, elegant, and unique domestic and collective environments.