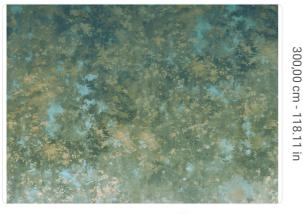

Strippability
Paste

40110

4,08 m - 13.382 ft 3,00 m - 9.84 ft

VINYL

PANEL - CM 408 L X 300 H 300.00 cm - 118.11 in

REPEATABLE

300,00 cm - 118.11 in

B-S2,D0 STRIPPABLE PASTE THE WALL