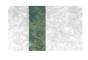

its own number of sheets in a height of 300 cm, is horizontally repeatable, washable, lightresistant, and ready for application. With the awareness that flexibility and efficiency, but also simplicity of choice and control of waste, are fundamental for designing environments, the new partitioning system designed by Jannelli&Volpi represents a further step forward in meeting the needs of customization for comfortable, elegant, and unique domestic and collective environments.



# 0,68 m - 2.230 ft

### Technical specifications

SKU
Width
Length
Composition
Sold by
Match
Vertical repeat
Fire rating
Strippability
Paste

0,68 m - 2.230 ft 3,00 m - 9.84 ft VINYL PANEL - CM 68 L X 300 H NO REPETITION

300,00 cm - 118.11 in

40111

B-S2,D0 STRIPPABLE PASTE THE WALL

# Colors (7)

**II** 









16