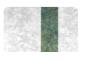

wn number of sheets in a height of 300 cm, is horizontally repeatable, washable, lightresistant, and ready for application. With the awareness that flexibility and efficiency, but also simplicity of choice and control of waste, are fundamental for designing environments, the new partitioning system designed by Jannelli&Volpi represents a further step forward in meeting the needs of customization for comfortable, elegant, and unique domestic and collective environments.



# 0,68 m - 2.230 ft

### Technical specifications

SKU
Width
Length
Composition
Sold by
Match
Vertical repeat
Fire rating
Strippability
Paste

0,68 m - 2.230 ft 3,00 m - 9.84 ft VINYL PANEL - CM 68 L X 300 H NO REPETITION

300,00 cm - 118.11 in

40111

B-S2,D0 STRIPPABLE PASTE THE WALL

# Colors (7)

**II** 









16