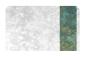

number of sheets in a height of 300 cm, is horizontally repeatable, washable, lightresistant, and ready for application. With the awareness that flexibility and efficiency, but also simplicity of choice and control of waste, are fundamental for designing environments, the new partitioning system designed by Jannelli&Volpi represents a further step forward in meeting the needs of customization for comfortable, elegant, and unique domestic and collective environments.



# 0,68 m - 2.230 ft

### Technical specifications

SKU
Width
Length
Composition
Sold by
Match
Vertical repeat
Fire rating
Strippability
Paste

0,68 m - 2.230 ft 3,00 m - 9.84 ft VINYL PANEL - CM 68 L X 300 H NO REPETITION

300,00 cm - 118.11 in

40111

B-S2,D0 STRIPPABLE PASTE THE WALL

# Colors (7)

**II** 









16