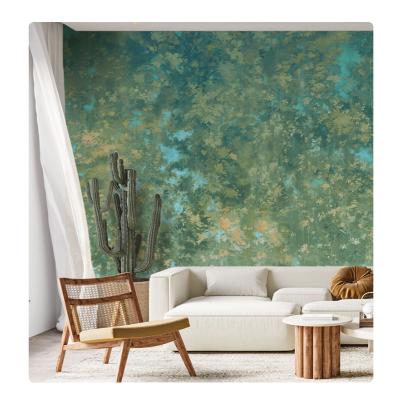

# ORTHEZ\_GREEN

Collection JV 201 MURALS DECOR

## Description

The JV201 Murals Decor collection by Jannelli&Volpi offers a wide choice of decorative panels to furnish and give the environment a unique atmosphere and a personalized style. True artistic jewels that immerse the environment in an era of history, in a place in the world, in a harmonious variety of colors and styles. Each panel creates a unique atmosphere, sometimes fairy-tale and dreamy, sometimes abstract or real, revealing, sheet after sheet, a mood, a style, a way of living that is personal and distinctive. Knowing how to balance presence and balance with the use of patterns to add strength and character, elegance and style to the environment: this is the secret of the JV201 Murals Decor collection. All this with a new partitioning system, which represents a cornerstone of the collection. Each sheet that makes up the panel can be sold individually or in a continuous sequence, facilitating choice and supply. A broad and refined scenario composed of 21 subjects each interpreted in several color variants for a total of 84 items on vinyl support in which to find the right harmony between furnishings and decorative wall in private and collective environments. Each panel is made up of its own number of sheets in a height of 300 cm, is horizontally repeatable, washable, lightresistant, and ready for application. With the awareness that flexibility and efficiency, but also simplicity of choice and control of waste, are fundamental for designing environments, the new partitioning system designed by Jannelli&Volpi represents a further step forward in meeting the needs of customization for comfortable, elegant, and unique domestic and collective environments.