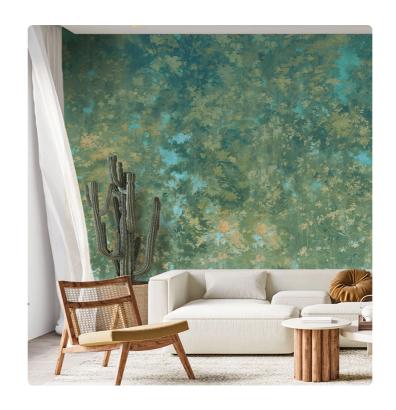

#### Description

The JV201 Murals Decor collection by Jannelli&Volpi offers a wide choice of decorative panels to furnish and give the environment a unique atmosphere and a personalized style. True artistic jewels that immerse the environment in an era of history, in a place in the world, in a harmonious variety of colors and styles. Each panel creates a unique atmosphere, sometimes fairy-tale and dreamy, sometimes abstract or real, revealing, sheet after sheet, a mood, a style, a way of living that is personal and distinctive. Knowing how to balance presence and balance with the use of patterns to add strength and character, elegance and style to the environment: this is the secret of the JV201 Murals Decor collection. All this with a new partitioning system, which represents a cornerstone of the collection. Each sheet that makes up the panel can be sold individually or in a continuous sequence, facilitating choice and supply. A broad and refined scenario composed of 21 subjects each interpreted in several color variants for a total of 84 items on vinyl support in which to find the right harmony between furnishings and decorative wall in private and collective environments. Each panel is made up of its own number of sheets in a height of 300 cm, is horizontally repeatable, washable, lightresistant, and ready for application. With the awareness that flexibility and efficiency, but also simplicity of choice and control of waste, are fundamental for designing environments, the new partitioning system designed by Jannelli&Volpi represents a further step forward in meeting the needs of customization for comfortable, elegant, and unique domestic and collective environments.