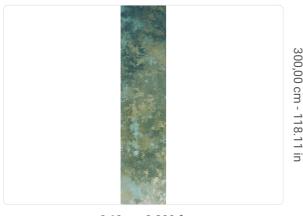

## 0,68 m - 2.230 ft

(L

## Technical specifications

Width
Length
Composition
Sold by
Match
Vertical repeat
Fire rating
Strippability
Paste

SKU

40116 0,68 m - 2.230 ft

3,00 m - 9.84 ft

VINYL

PANEL - CM 68 L X 300 H

NO REPETITION 300,00 cm - 118.11 in