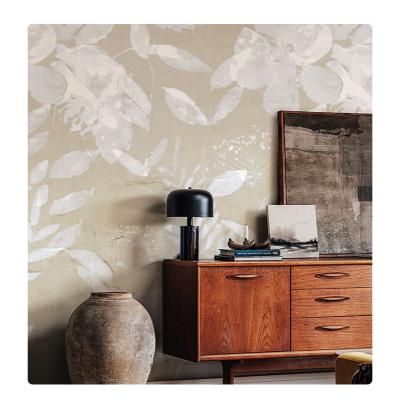

## LUCY\_BEIGE

Collection JV 201 MURALS DECOR

## Description

The JV201 Murals Decor collection by Jannelli&Volpi offers a wide choice of decorative panels to furnish and give the environment a unique atmosphere and a personalized style. True artistic jewels that immerse the environment in an era of history, in a place in the world, in a harmonious variety of colors and styles. Each panel creates a unique atmosphere, sometimes fairy-tale and dreamy, sometimes abstract or real, revealing, sheet after sheet, a mood, a style, a way of living that is personal and distinctive. Knowing how to balance presence and balance with the use of patterns to add strength and character, elegance and style to the environment: this is the secret of the JV201 Murals Decor collection. All this with a new partitioning system, which represents a cornerstone of the collection. Each sheet that makes up the panel can be sold individually or in a continuous sequence, facilitating choice and supply. A broad and refined scenario composed of 21 subjects each interpreted in several color variants for a total of 84 items on vinyl support in which to find the right harmony between furnishings and decorative wall in private and collective environments. Each panel is made up of its own number of sheets in a height of 300 cm, is horizontally repeatable, washable, lightresistant, and ready for application. With the awareness that flexibility and efficiency, but also simplicity of choice and control of waste, are fundamental for designing environments, the new partitioning system designed by Jannelli&Volpi represents a further step forward in meeting the needs of customization for comfortable, elegant, and unique domestic and collective environments.