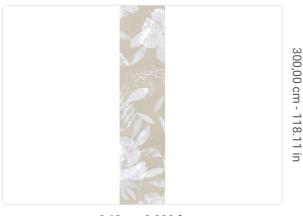

0,68 m - 2.230 ft

## Technical specifications

SKU
Width
Length
Composition
Sold by
Match
Vertical repeat
Fire rating
Strippability
Paste

40121 0,68 m - 2.230 ft 3,00 m - 9.84 ft VINYL

PANEL - CM 68 L X 300 H NO REPETITION

300,00 cm - 118.11 in

B-S2,D0 STRIPPABLE PASTE THE WALL