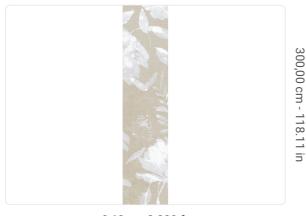

0,68 m - 2.230 ft

## Technical specifications

Width
Length
Composition
Sold by
Match
Vertical repeat
Fire rating
Strippability
Paste

SKU

40123 0,68 m - 2.230 ft 3,00 m - 9.84 ft

VINYL

PANEL - CM 68 L X 300 H

NO REPETITION 300,00 cm - 118.11 in