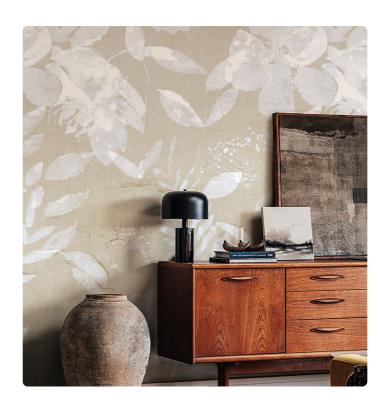

## LUCY\_BEIGE

Collection JV 201 MURALS DECOR

## Description

The JV201 Murals Decor collection by Jannelli&Volpi offers a wide choice of decorative panels to furnish and give the environment a unique atmosphere and a personalized style. True artistic jewels that immerse the environment in an era of history, in a place in the world, in a harmonious variety of colors and styles. Each panel creates a unique atmosphere, sometimes fairy-tale and dreamy, sometimes abstract or real, revealing, sheet after sheet, a mood, a style, a way of living that is personal and distinctive. Knowing how to balance presence and balance with the use of patterns to add strength and character, elegance and style to the environment: this is the secret of the JV201 Murals Decor collection. All this with a new partitioning system, which represents a cornerstone of the collection. Each sheet that makes up the panel can be sold individually or in a continuous sequence, facilitating choice and supply. A broad and refined scenario composed of 21 subjects each interpreted in several color variants for a total of 84 items on vinyl support in which to find the right harmony between furnishings and decorative wall in private and collective environments. Each panel is made up of its own number of sheets in a height of 300 cm, is horizontally repeatable, washable, lightresistant, and ready for application. With the awareness that flexibility and efficiency, but also simplicity of choice and control of waste, are fundamental for designing environments, the new partitioning system designed by Jannelli&Volpi represents a further step forward in meeting the needs of customization for comfortable, elegant, and unique domestic and collective environments.