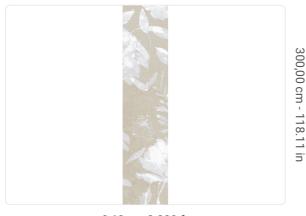

## Technical specifications

SKU
Width
Length
Composition
Sold by
Match
Vertical repeat
Fire rating
Strippability
Paste

40126 0,68 m - 2.230 ft 3,00 m - 9.84 ft

VINYL

PANEL - CM 68 L X 300 H

NO REPETITION 300,00 cm - 118.11 in