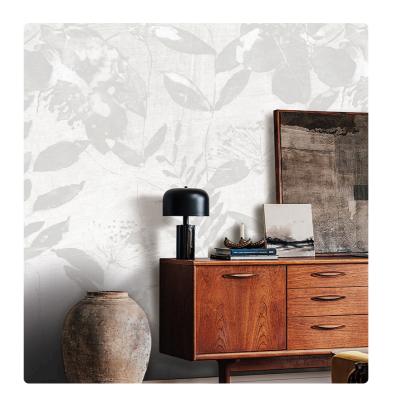

## Description

The JV201 Murals Decor collection by Jannelli&Volpi offers a wide choice of decorative panels to furnish and give the environment a unique atmosphere and a personalized style. True artistic jewels that immerse the environment in an era of history, in a place in the world, in a harmonious variety of colors and styles. Each panel creates a unique atmosphere, sometimes fairy-tale and dreamy, sometimes abstract or real, revealing, sheet after sheet, a mood, a style, a way of living that is personal and distinctive. Knowing how to balance presence and balance with the use of patterns to add strength and character, elegance and style to the environment: this is the secret of the JV201 Murals Decor collection. All this with a new partitioning system, which represents a cornerstone of the collection. Each sheet that makes up the panel can be sold individually or in a continuous sequence, facilitating choice and supply. A broad and refined scenario composed of 21 subjects each interpreted in several color variants for a total of 84 items on vinyl support in which to find the right harmony between furnishings and decorative wall in private and collective environments. Each panel is made up of its own number of sheets in a height of 300 cm, is horizontally repeatable, washable, lightresistant, and ready for application. With the awareness that flexibility and efficiency, but also simplicity of choice and control of waste, are fundamental for designing environments, the new partitioning system designed by Jannelli&Volpi represents a further step forward in meeting the needs of customization for comfortable, elegant, and unique domestic and collective environments.

VINYL

PANEL - CM 408 L X 300 H 300.00 cm - 118.11 in

REPEATABLE

300,00 cm - 118.11 in

B-S2,D0 STRIPPABLE PASTE THE WALL

Colors (7)