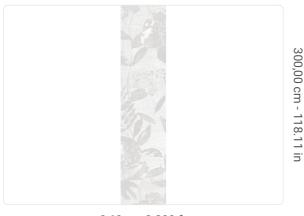

0,68 m - 2.230 ft

## Technical specifications

Width
Length
Composition
Sold by
Match
Vertical repeat
Fire rating
Strippability
Paste

SKU

0,68 m - 2.230 ft 3,00 m - 9.84 ft VINYL PANEL - CM 68 L X 300 H NO REPETITION 300,00 cm - 118.11 in