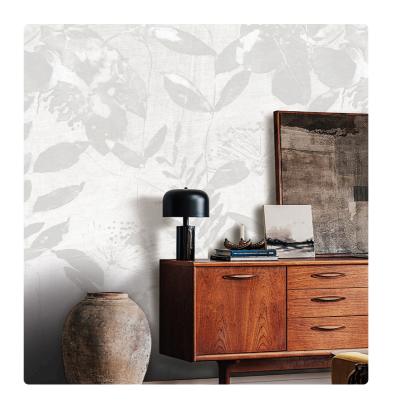

## Description

The JV201 Murals Decor collection by Jannelli&Volpi offers a wide choice of decorative panels to furnish and give the environment a unique atmosphere and a personalized style. True artistic jewels that immerse the environment in an era of history, in a place in the world, in a harmonious variety of colors and styles. Each panel creates a unique atmosphere, sometimes fairy-tale and dreamy, sometimes abstract or real, revealing, sheet after sheet, a mood, a style, a way of living that is personal and distinctive. Knowing how to balance presence and balance with the use of patterns to add strength and character, elegance and style to the environment: this is the secret of the JV201 Murals Decor collection. All this with a new partitioning system, which represents a cornerstone of the collection. Each sheet that makes up the panel can be sold individually or in a continuous sequence, facilitating choice and supply. A broad and refined scenario composed of 21 subjects each interpreted in several color variants for a total of 84 items on vinyl support in which to find the right harmony between furnishings and decorative wall in private and collective environments. Each panel is made up of its own number of sheets in a height of 300 cm, is horizontally repeatable, washable, lightresistant, and ready for application. With the awareness that flexibility and efficiency, but also simplicity of choice and control of waste, are fundamental for designing environments, the new partitioning system designed by Jannelli&Volpi represents a further step forward in meeting the needs of customization for comfortable, elegant, and unique domestic and collective environments.