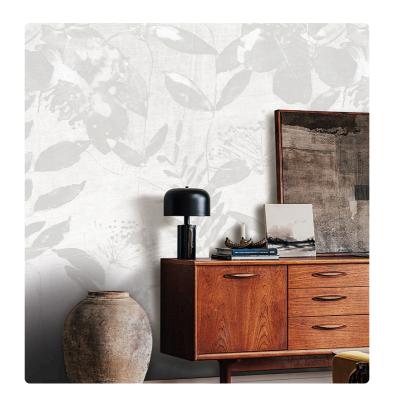

## Description

The JV201 Murals Decor collection by Jannelli&Volpi offers a wide choice of decorative panels to furnish and give the environment a unique atmosphere and a personalized style. True artistic jewels that immerse the environment in an era of history, in a place in the world, in a harmonious variety of colors and styles. Each panel creates a unique atmosphere, sometimes fairy-tale and dreamy, sometimes abstract or real, revealing, sheet after sheet, a mood, a style, a way of living that is personal and distinctive. Knowing how to balance presence and balance with the use of patterns to add strength and character, elegance and style to the environment: this is the secret of the JV201 Murals Decor collection. All this with a new partitioning system, which represents a cornerstone of the collection. Each sheet that makes up the panel can be sold individually or in a continuous sequence, facilitating choice and supply. A broad and refined scenario composed of 21 subjects each interpreted in several color variants for a total of 84 items on vinyl support in which to find the right harmony between furnishings and decorative wall in private and collective environments. Each panel is made up of its own number of sheets in a height of 300 cm, is horizontally repeatable, washable, lightresistant, and ready for application. With the awareness that flexibility and efficiency, but also simplicity of choice and control of waste, are fundamental for designing environments, the new partitioning system designed by Jannelli&Volpi represents a further step forward in meeting the needs of customization for comfortable, elegant, and unique domestic and collective environments.