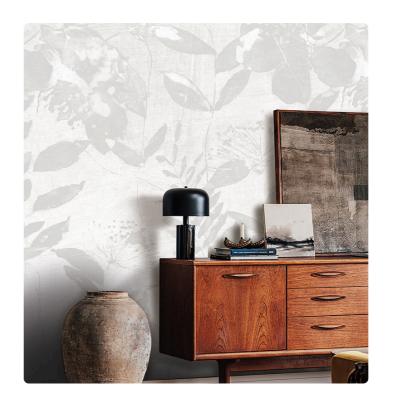

#### Description

The JV201 Murals Decor collection by Jannelli&Volpi offers a wide choice of decorative panels to furnish and give the environment a unique atmosphere and a personalized style. True artistic jewels that immerse the environment in an era of history, in a place in the world, in a harmonious variety of colors and styles. Each panel creates a unique atmosphere, sometimes fairy-tale and dreamy, sometimes abstract or real, revealing, sheet after sheet, a mood, a style, a way of living that is personal and distinctive. Knowing how to balance presence and balance with the use of patterns to add strength and character, elegance and style to the environment: this is the secret of the JV201 Murals Decor collection. All this with a new partitioning system, which represents a cornerstone of the collection. Each sheet that makes up the panel can be sold individually or in a continuous sequence, facilitating choice and supply. A broad and refined scenario composed of 21 subjects each interpreted in several color variants for a total of 84 items on vinyl support in which to find the right harmony between furnishings and decorative wall in private and collective environments. Each panel is made up of its own number of sheets in a height of 300 cm, is horizontally repeatable, washable, lightresistant, and ready for application. With the awareness that flexibility and efficiency, but also simplicity of choice and control of waste, are fundamental for designing environments, the new partitioning system designed by Jannelli&Volpi represents a further step forward in meeting the needs of customization for comfortable, elegant, and unique domestic and collective environments.