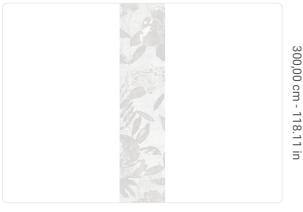

### Technical specifications

Width Length Composition Sold by Match Vertical repeat Fire rating Strippability Paste

SKU

40134 0,68 m - 2.230 ft 3,00 m - 9.84 ft

VINYL

PANEL - CM 68 L X 300 H

NO REPETITION 300,00 cm - 118.11 in