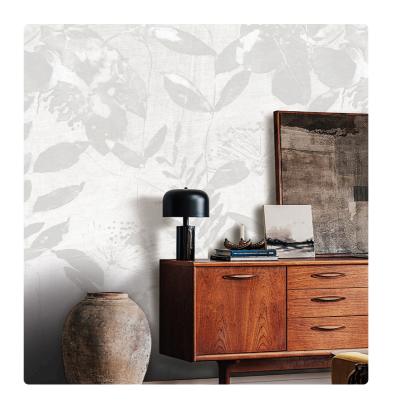

## Description

The JV201 Murals Decor collection by Jannelli&Volpi offers a wide choice of decorative panels to furnish and give the environment a unique atmosphere and a personalized style. True artistic jewels that immerse the environment in an era of history, in a place in the world, in a harmonious variety of colors and styles. Each panel creates a unique atmosphere, sometimes fairy-tale and dreamy, sometimes abstract or real, revealing, sheet after sheet, a mood, a style, a way of living that is personal and distinctive. Knowing how to balance presence and balance with the use of patterns to add strength and character, elegance and style to the environment: this is the secret of the JV201 Murals Decor collection. All this with a new partitioning system, which represents a cornerstone of the collection. Each sheet that makes up the panel can be sold individually or in a continuous sequence, facilitating choice and supply. A broad and refined scenario composed of 21 subjects each interpreted in several color variants for a total of 84 items on vinyl support in which to find the right harmony between furnishings and decorative wall in private and collective environments. Each panel is made up of its own number of sheets in a height of 300 cm, is horizontally repeatable, washable, lightresistant, and ready for application. With the awareness that flexibility and efficiency, but also simplicity of choice and control of waste, are fundamental for designing environments, the new partitioning system designed by Jannelli&Volpi represents a further step forward in meeting the needs of customization for comfortable, elegant, and unique domestic and collective environments.