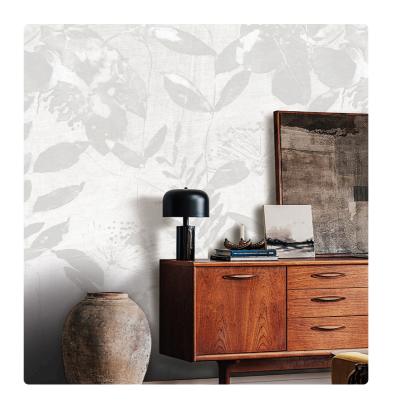

#### Description

The JV201 Murals Decor collection by Jannelli&Volpi offers a wide choice of decorative panels to furnish and give the environment a unique atmosphere and a personalized style. True artistic jewels that immerse the environment in an era of history, in a place in the world, in a harmonious variety of colors and styles. Each panel creates a unique atmosphere, sometimes fairy-tale and dreamy, sometimes abstract or real, revealing, sheet after sheet, a mood, a style, a way of living that is personal and distinctive. Knowing how to balance presence and balance with the use of patterns to add strength and character, elegance and style to the environment: this is the secret of the JV201 Murals Decor collection. All this with a new partitioning system, which represents a cornerstone of the collection. Each sheet that makes up the panel can be sold individually or in a continuous sequence, facilitating choice and supply. A broad and refined scenario composed of 21 subjects each interpreted in several color variants for a total of 84 items on vinyl support in which to find the right harmony between furnishings and decorative wall in private and collective environments. Each panel is made up of its own number of sheets in a height of 300 cm, is horizontally repeatable, washable, lightresistant, and ready for application. With the awareness that flexibility and efficiency, but also simplicity of choice and control of waste, are fundamental for designing environments, the new partitioning system designed by Jannelli&Volpi represents a further step forward in meeting the needs of customization for comfortable, elegant, and unique domestic and collective environments.