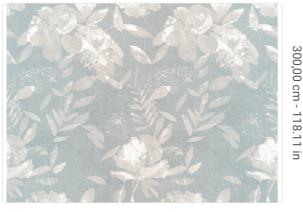

4,08 m - 13.382 ft

**→** 

PANEL - CM 408 L X 300 H 300.00 cm - 118.11 in

REPEATABLE

300,00 cm - 118.11 in

B-S2,D0 STRIPPABLE PASTE THE WALL