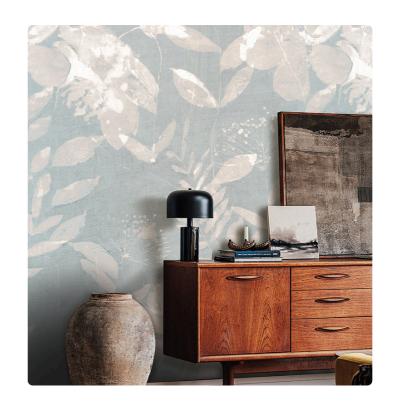

## Description

The JV201 Murals Decor collection by Jannelli&Volpi offers a wide choice of decorative panels to furnish and give the environment a unique atmosphere and a personalized style. True artistic jewels that immerse the environment in an era of history, in a place in the world, in a harmonious variety of colors and styles. Each panel creates a unique atmosphere, sometimes fairy-tale and dreamy, sometimes abstract or real, revealing, sheet after sheet, a mood, a style, a way of living that is personal and distinctive. Knowing how to balance presence and balance with the use of patterns to add strength and character, elegance and style to the environment: this is the secret of the JV201 Murals Decor collection. All this with a new partitioning system, which represents a cornerstone of the collection. Each sheet that makes up the panel can be sold individually or in a continuous sequence, facilitating choice and supply. A broad and refined scenario composed of 21 subjects each interpreted in several color variants for a total of 84 items on vinyl support in which to find the right harmony between furnishings and decorative wall in private and collective environments. Each panel is made up of its own number of sheets in a height of 300 cm, is horizontally repeatable, washable, lightresistant, and ready for application. With the awareness that flexibility and efficiency, but also simplicity of choice and control of waste, are fundamental for designing environments, the new partitioning system designed by Jannelli&Volpi represents a further step forward in meeting the needs of customization for comfortable, elegant, and unique domestic and collective environments.