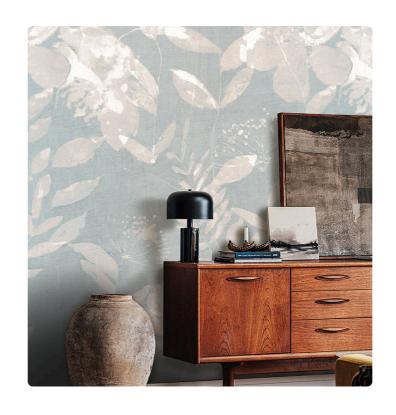

# LUCY\_SKY BLUE

Collection JV 201 MURALS DECOR

#### Description

The JV201 Murals Decor collection by Jannelli&Volpi offers a wide choice of decorative panels to furnish and give the environment a unique atmosphere and a personalized style. True artistic jewels that immerse the environment in an era of history, in a place in the world, in a harmonious variety of colors and styles. Each panel creates a unique atmosphere, sometimes fairy-tale and dreamy, sometimes abstract or real, revealing, sheet after sheet, a mood, a style, a way of living that is personal and distinctive. Knowing how to balance presence and balance with the use of patterns to add strength and character, elegance and style to the environment: this is the secret of the JV201 Murals Decor collection. All this with a new partitioning system, which represents a cornerstone of the collection. Each sheet that makes up the panel can be sold individually or in a continuous sequence, facilitating choice and supply. A broad and refined scenario composed of 21 subjects each interpreted in several color variants for a total of 84 items on vinyl support in which to find the right harmony between furnishings and decorative wall in private and collective environments. Each panel is made up of its own number of sheets in a height of 300 cm, is horizontally repeatable, washable, lightresistant, and ready for application. With the awareness that flexibility and efficiency, but also simplicity of choice and control of waste, are fundamental for designing environments, the new partitioning system designed by Jannelli&Volpi represents a further step forward in meeting the needs of customization for comfortable, elegant, and unique domestic and collective environments.