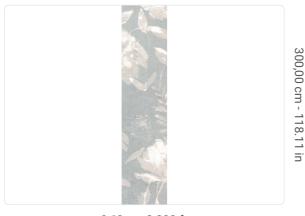

## 0,68 m - 2.230 ft

16

## Technical specifications

SKU
Width
Length
Composition
Sold by
Match
Vertical repeat
Fire rating
Strippability
Paste

40143 0,68 m - 2.230 ft 3,00 m - 9.84 ft

VINYL

PANEL - CM 68 L X 300 H

NO REPETITION 300,00 cm - 118.11 in