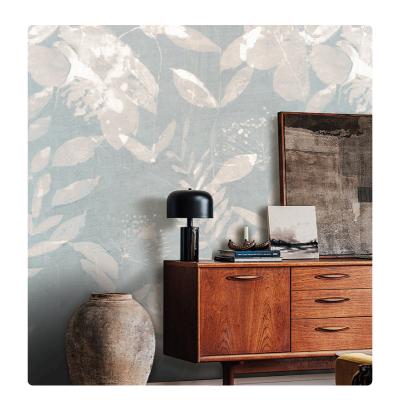

## LUCY\_SKY BLUE

Collection JV 201 MURALS DECOR

## Description

The JV201 Murals Decor collection by Jannelli&Volpi offers a wide choice of decorative panels to furnish and give the environment a unique atmosphere and a personalized style. True artistic jewels that immerse the environment in an era of history, in a place in the world, in a harmonious variety of colors and styles. Each panel creates a unique atmosphere, sometimes fairy-tale and dreamy, sometimes abstract or real, revealing, sheet after sheet, a mood, a style, a way of living that is personal and distinctive. Knowing how to balance presence and balance with the use of patterns to add strength and character, elegance and style to the environment: this is the secret of the JV201 Murals Decor collection. All this with a new partitioning system, which represents a cornerstone of the collection. Each sheet that makes up the panel can be sold individually or in a continuous sequence, facilitating choice and supply. A broad and refined scenario composed of 21 subjects each interpreted in several color variants for a total of 84 items on vinyl support in which to find the right harmony between furnishings and decorative wall in private and collective environments. Each panel is made up of its own number of sheets in a height of 300 cm, is horizontally repeatable, washable, lightresistant, and ready for application. With the awareness that flexibility and efficiency, but also simplicity of choice and control of waste, are fundamental for designing environments, the new partitioning system designed by Jannelli&Volpi represents a further step forward in meeting the needs of customization for comfortable, elegant, and unique domestic and collective environments.