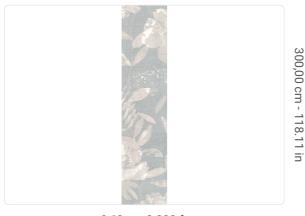

0,68 m - 2.230 ft

## Technical specifications

Width
Length
Composition
Sold by
Match
Vertical repeat
Fire rating
Strippability
Paste

SKU

40144 0,68 m - 2.230 ft 3,00 m - 9.84 ft

VINYL

PANEL - CM 68 L X 300 H

NO REPETITION 300,00 cm - 118.11 in