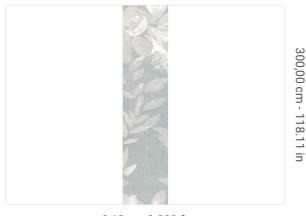

## 0,68 m - 2.230 ft

1

## Technical specifications

SKU
Width
Length
Composition
Sold by
Match
Vertical repeat
Fire rating
Strippability
Paste

40145 0,68 m - 2.230 ft 3,00 m - 9.84 ft

VINYL

PANEL - CM 68 L X 300 H

NO REPETITION 300,00 cm - 118.11 in