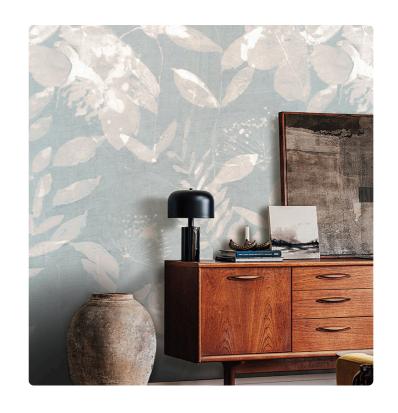

# LUCY\_SKY BLUE

Collection JV 201 MURALS DECOR

### Description

The JV201 Murals Decor collection by Jannelli&Volpi offers a wide choice of decorative panels to furnish and give the environment a unique atmosphere and a personalized style. True artistic jewels that immerse the environment in an era of history, in a place in the world, in a harmonious variety of colors and styles. Each panel creates a unique atmosphere, sometimes fairy-tale and dreamy, sometimes abstract or real, revealing, sheet after sheet, a mood, a style, a way of living that is personal and distinctive. Knowing how to balance presence and balance with the use of patterns to add strength and character, elegance and style to the environment: this is the secret of the JV201 Murals Decor collection. All this with a new partitioning system, which represents a cornerstone of the collection. Each sheet that makes up the panel can be sold individually or in a continuous sequence, facilitating choice and supply. A broad and refined scenario composed of 21 subjects each interpreted in several color variants for a total of 84 items on vinyl support in which to find the right harmony between furnishings and decorative wall in private and collective environments. Each panel is made up of its own number of sheets in a height of 300 cm, is horizontally repeatable, washable, lightresistant, and ready for application. With the awareness that flexibility and efficiency, but also simplicity of choice and control of waste, are fundamental for designing environments, the new partitioning system designed by Jannelli&Volpi represents a further step forward in meeting the needs of customization for comfortable, elegant, and unique domestic and collective environments.