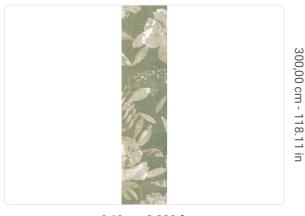

## 0,68 m - 2.230 ft

Sold by Match Vertical repeat

Composition

SKU

Width

Length

Technical specifications

Fire rating Strippability Paste 40151

0,68 m - 2.230 ft 3,00 m - 9.84 ft

VINYL

PANEL - CM 68 L X 300 H

NO REPETITION 300,00 cm - 118.11 in

B-S2,D0 STRIPPABLE PASTE THE WALL