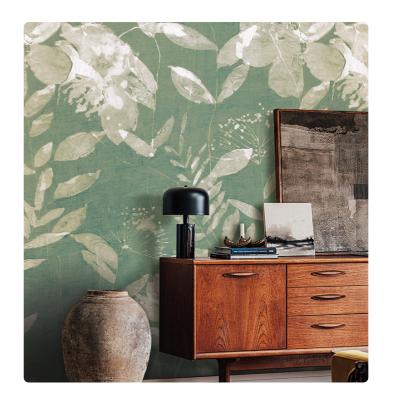

## Description

The JV201 Murals Decor collection by Jannelli&Volpi offers a wide choice of decorative panels to furnish and give the environment a unique atmosphere and a personalized style. True artistic jewels that immerse the environment in an era of history, in a place in the world, in a harmonious variety of colors and styles. Each panel creates a unique atmosphere, sometimes fairy-tale and dreamy, sometimes abstract or real, revealing, sheet after sheet, a mood, a style, a way of living that is personal and distinctive. Knowing how to balance presence and balance with the use of patterns to add strength and character, elegance and style to the environment: this is the secret of the JV201 Murals Decor collection. All this with a new partitioning system, which represents a cornerstone of the collection. Each sheet that makes up the panel can be sold individually or in a continuous sequence, facilitating choice and supply. A broad and refined scenario composed of 21 subjects each interpreted in several color variants for a total of 84 items on vinyl support in which to find the right harmony between furnishings and decorative wall in private and collective environments. Each panel is made up of its own number of sheets in a height of 300 cm, is horizontally repeatable, washable, lightresistant, and ready for application. With the awareness that flexibility and efficiency, but also simplicity of choice and control of waste, are fundamental for designing environments, the new partitioning system designed by Jannelli&Volpi represents a further step forward in meeting the needs of customization for comfortable, elegant, and unique domestic and collective environments.