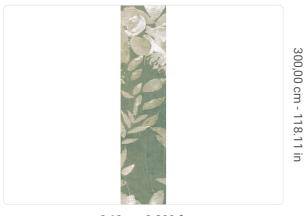

## 0,68 m - 2.230 ft

1

### Technical specifications

Width
Length
Composition
Sold by
Match
Vertical repeat
Fire rating
Strippability
Paste

SKU

40152 0,68 m - 2.230 ft 3,00 m - 9.84 ft

VINYL

PANEL - CM 68 L X 300 H

NO REPETITION 300,00 cm - 118.11 in