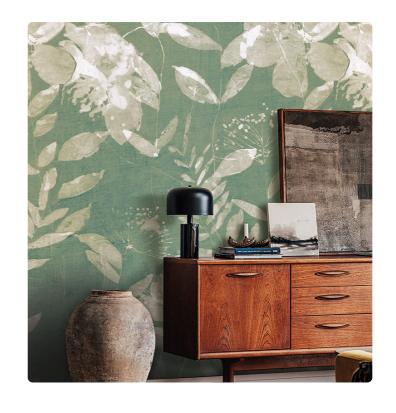

#### Description

The JV201 Murals Decor collection by Jannelli&Volpi offers a wide choice of decorative panels to furnish and give the environment a unique atmosphere and a personalized style. True artistic jewels that immerse the environment in an era of history, in a place in the world, in a harmonious variety of colors and styles. Each panel creates a unique atmosphere, sometimes fairy-tale and dreamy, sometimes abstract or real, revealing, sheet after sheet, a mood, a style, a way of living that is personal and distinctive. Knowing how to balance presence and balance with the use of patterns to add strength and character, elegance and style to the environment: this is the secret of the JV201 Murals Decor collection. All this with a new partitioning system, which represents a cornerstone of the collection. Each sheet that makes up the panel can be sold individually or in a continuous sequence, facilitating choice and supply. A broad and refined scenario composed of 21 subjects each interpreted in several color variants for a total of 84 items on vinyl support in which to find the right harmony between furnishings and decorative wall in private and collective environments. Each panel is made up of its own number of sheets in a height of 300 cm, is horizontally repeatable, washable, lightresistant, and ready for application. With the awareness that flexibility and efficiency, but also simplicity of choice and control of waste, are fundamental for designing environments, the new partitioning system designed by Jannelli&Volpi represents a further step forward in meeting the needs of customization for comfortable, elegant, and unique domestic and collective environments.