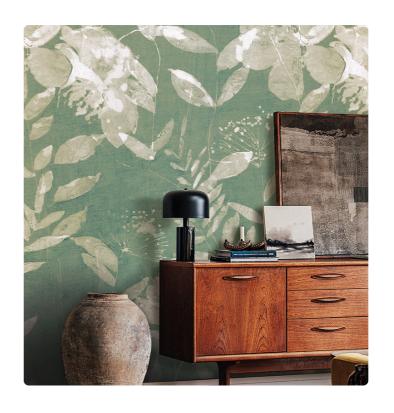

#### Description

The JV201 Murals Decor collection by Jannelli&Volpi offers a wide choice of decorative panels to furnish and give the environment a unique atmosphere and a personalized style. True artistic jewels that immerse the environment in an era of history, in a place in the world, in a harmonious variety of colors and styles. Each panel creates a unique atmosphere, sometimes fairy-tale and dreamy, sometimes abstract or real, revealing, sheet after sheet, a mood, a style, a way of living that is personal and distinctive. Knowing how to balance presence and balance with the use of patterns to add strength and character, elegance and style to the environment: this is the secret of the JV201 Murals Decor collection. All this with a new partitioning system, which represents a cornerstone of the collection. Each sheet that makes up the panel can be sold individually or in a continuous sequence, facilitating choice and supply. A broad and refined scenario composed of 21 subjects each interpreted in several color variants for a total of 84 items on vinyl support in which to find the right harmony between furnishings and decorative wall in private and collective environments. Each panel is made up of its own number of sheets in a height of 300 cm, is horizontally repeatable, washable, lightresistant, and ready for application. With the awareness that flexibility and efficiency, but also simplicity of choice and control of waste, are fundamental for designing environments, the new partitioning system designed by Jannelli&Volpi represents a further step forward in meeting the needs of customization for comfortable, elegant, and unique domestic and collective environments.