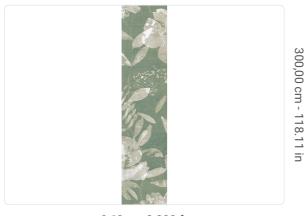

## 0,68 m - 2.230 ft

(Je

### Technical specifications

Width
Length
Composition
Sold by
Match
Vertical repeat
Fire rating
Strippability
Paste

SKU

40154 0,68 m - 2.230 ft

3,00 m - 9.84 ft

VINYL

PANEL - CM 68 L X 300 H

NO REPETITION 300,00 cm - 118.11 in