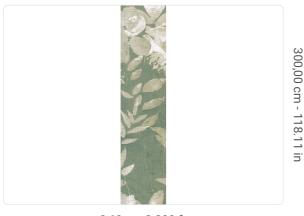

0,68 m - 2.230 ft

## Technical specifications

Width
Length
Composition
Sold by
Match
Vertical repeat
Fire rating
Strippability
Paste

SKU

40155 0,68 m - 2.230 ft 3,00 m - 9.84 ft

VINYL

PANEL - CM 68 L X 300 H

NO REPETITION 300,00 cm - 118.11 in