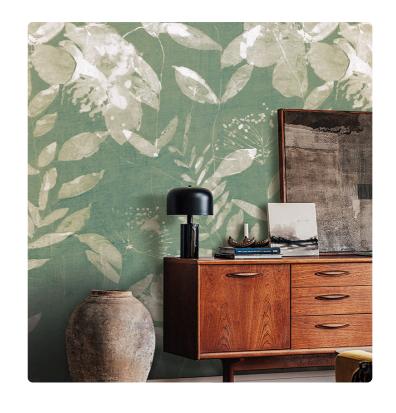

## LUCY\_GREEN

Collection JV 201 MURALS DECOR

## Description

The JV201 Murals Decor collection by Jannelli&Volpi offers a wide choice of decorative panels to furnish and give the environment a unique atmosphere and a personalized style. True artistic jewels that immerse the environment in an era of history, in a place in the world, in a harmonious variety of colors and styles. Each panel creates a unique atmosphere, sometimes fairy-tale and dreamy, sometimes abstract or real, revealing, sheet after sheet, a mood, a style, a way of living that is personal and distinctive. Knowing how to balance presence and balance with the use of patterns to add strength and character, elegance and style to the environment: this is the secret of the JV201 Murals Decor collection. All this with a new partitioning system, which represents a cornerstone of the collection. Each sheet that makes up the panel can be sold individually or in a continuous sequence, facilitating choice and supply. A broad and refined scenario composed of 21 subjects each interpreted in several color variants for a total of 84 items on vinyl support in which to find the right harmony between furnishings and decorative wall in private and collective environments. Each panel is made up of its own number of sheets in a height of 300 cm, is horizontally repeatable, washable, lightresistant, and ready for application. With the awareness that flexibility and efficiency, but also simplicity of choice and control of waste, are fundamental for designing environments, the new partitioning system designed by Jannelli&Volpi represents a further step forward in meeting the needs of customization for comfortable, elegant, and unique domestic and collective environments.