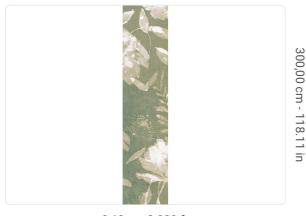

## Technical specifications

Width
Length
Composition
Sold by
Match
Vertical repeat
Fire rating
Strippability
Paste

SKU

40156 0,68 m - 2.230 ft 3,00 m - 9.84 ft VINYL

PANEL - CM 68 L X 300 H NO REPETITION 300,00 cm - 118.11 in