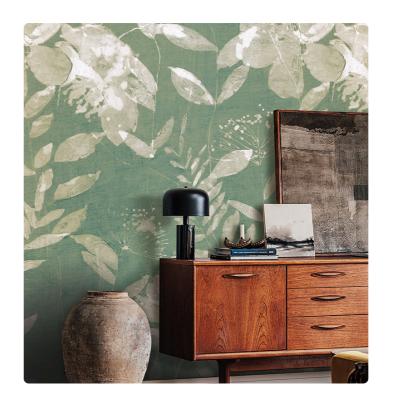

## Description

The JV201 Murals Decor collection by Jannelli&Volpi offers a wide choice of decorative panels to furnish and give the environment a unique atmosphere and a personalized style. True artistic jewels that immerse the environment in an era of history, in a place in the world, in a harmonious variety of colors and styles. Each panel creates a unique atmosphere, sometimes fairy-tale and dreamy, sometimes abstract or real, revealing, sheet after sheet, a mood, a style, a way of living that is personal and distinctive. Knowing how to balance presence and balance with the use of patterns to add strength and character, elegance and style to the environment: this is the secret of the JV201 Murals Decor collection. All this with a new partitioning system, which represents a cornerstone of the collection. Each sheet that makes up the panel can be sold individually or in a continuous sequence, facilitating choice and supply. A broad and refined scenario composed of 21 subjects each interpreted in several color variants for a total of 84 items on vinyl support in which to find the right harmony between furnishings and decorative wall in private and collective environments. Each panel is made up of its own number of sheets in a height of 300 cm, is horizontally repeatable, washable, lightresistant, and ready for application. With the awareness that flexibility and efficiency, but also simplicity of choice and control of waste, are fundamental for designing environments, the new partitioning system designed by Jannelli&Volpi represents a further step forward in meeting the needs of customization for comfortable, elegant, and unique domestic and collective environments.