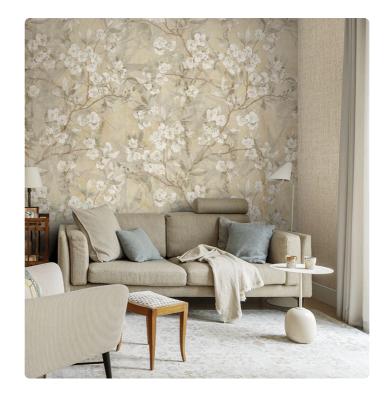

# MOMO\_ORANGE

Collection JV 201 MURALS DECOR

### Description

The JV201 Murals Decor collection by Jannelli&Volpi offers a wide choice of decorative panels to furnish and give the environment a unique atmosphere and a personalized style. True artistic jewels that immerse the environment in an era of history, in a place in the world, in a harmonious variety of colors and styles. Each panel creates a unique atmosphere, sometimes fairy-tale and dreamy, sometimes abstract or real, revealing, sheet after sheet, a mood, a style, a way of living that is personal and distinctive. Knowing how to balance presence and balance with the use of patterns to add strength and character, elegance and style to the environment: this is the secret of the JV201 Murals Decor collection. All this with a new partitioning system, which represents a cornerstone of the collection. Each sheet that makes up the panel can be sold individually or in a continuous sequence, facilitating choice and supply. A broad and refined scenario composed of 21 subjects each interpreted in several color variants for a total of 84 items on vinyl support in which to find the right harmony between furnishings and decorative wall in private and collective environments. Each panel is made up of its own number of sheets in a height of 300 cm, is horizontally repeatable, washable, lightresistant, and ready for application. With the awareness that flexibility and efficiency, but also simplicity of choice and control of waste, are fundamental for designing environments, the new partitioning system designed by Jannelli&Volpi represents a further step forward in meeting the needs of customization for comfortable, elegant, and unique domestic and collective environments.