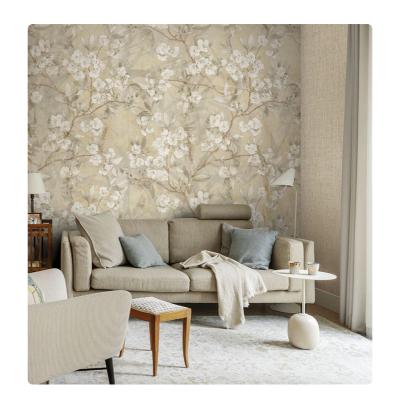

#### Description

The JV201 Murals Decor collection by Jannelli&Volpi offers a wide choice of decorative panels to furnish and give the environment a unique atmosphere and a personalized style. True artistic jewels that immerse the environment in an era of history, in a place in the world, in a harmonious variety of colors and styles. Each panel creates a unique atmosphere, sometimes fairy-tale and dreamy, sometimes abstract or real, revealing, sheet after sheet, a mood, a style, a way of living that is personal and distinctive. Knowing how to balance presence and balance with the use of patterns to add strength and character, elegance and style to the environment: this is the secret of the JV201 Murals Decor collection. All this with a new partitioning system, which represents a cornerstone of the collection. Each sheet that makes up the panel can be sold individually or in a continuous sequence, facilitating choice and supply. A broad and refined scenario composed of 21 subjects each interpreted in several color variants for a total of 84 items on vinyl support in which to find the right harmony between furnishings and decorative wall in private and collective environments. Each panel is made up of its own number of sheets in a height of 300 cm, is horizontally repeatable, washable, lightresistant, and ready for application. With the awareness that flexibility and efficiency, but also simplicity of choice and control of waste, are fundamental for designing environments, the new partitioning system designed by Jannelli&Volpi represents a further step forward in meeting the needs of customization for comfortable, elegant, and unique domestic and collective environments.