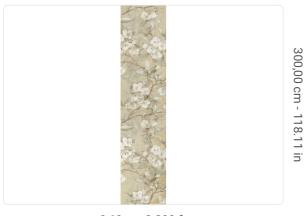

## 0,68 m - 2.230 ft

1

## Technical specifications

SKU
Width
Length
Composition
Sold by
Match
Vertical repeat
Fire rating
Strippability
Paste

40162 0,68 m - 2.230 ft 3,00 m - 9.84 ft

VINYL

PANEL - CM 68 L X 300 H

NO REPETITION 300,00 cm - 118.11 in