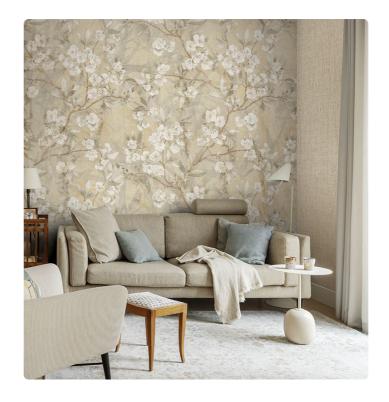

## Description

The JV201 Murals Decor collection by Jannelli&Volpi offers a wide choice of decorative panels to furnish and give the environment a unique atmosphere and a personalized style. True artistic jewels that immerse the environment in an era of history, in a place in the world, in a harmonious variety of colors and styles. Each panel creates a unique atmosphere, sometimes fairy-tale and dreamy, sometimes abstract or real, revealing, sheet after sheet, a mood, a style, a way of living that is personal and distinctive. Knowing how to balance presence and balance with the use of patterns to add strength and character, elegance and style to the environment: this is the secret of the JV201 Murals Decor collection. All this with a new partitioning system, which represents a cornerstone of the collection. Each sheet that makes up the panel can be sold individually or in a continuous sequence, facilitating choice and supply. A broad and refined scenario composed of 21 subjects each interpreted in several color variants for a total of 84 items on vinyl support in which to find the right harmony between furnishings and decorative wall in private and collective environments. Each panel is made up of its own number of sheets in a height of 300 cm, is horizontally repeatable, washable, lightresistant, and ready for application. With the awareness that flexibility and efficiency, but also simplicity of choice and control of waste, are fundamental for designing environments, the new partitioning system designed by Jannelli&Volpi represents a further step forward in meeting the needs of customization for comfortable, elegant, and unique domestic and collective environments.