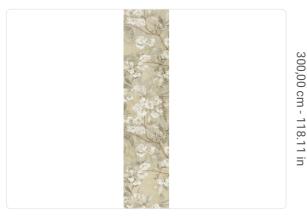

## Technical specifications

SKU
Width
Length
Composition
Sold by
Match
Vertical repeat
Fire rating
Strippability
Paste

40164 0,68 m - 2.230 ft 3,00 m - 9.84 ft

VINYL

PANEL - CM 68 L X 300 H

NO REPETITION 300,00 cm - 118.11 in