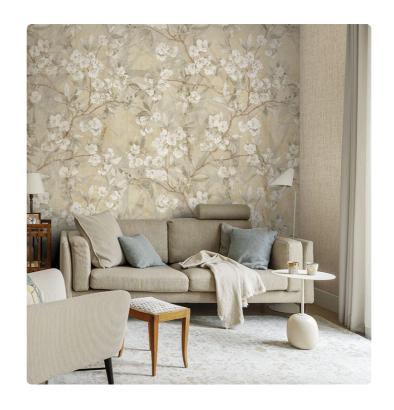

## Description

The JV201 Murals Decor collection by Jannelli&Volpi offers a wide choice of decorative panels to furnish and give the environment a unique atmosphere and a personalized style. True artistic jewels that immerse the environment in an era of history, in a place in the world, in a harmonious variety of colors and styles. Each panel creates a unique atmosphere, sometimes fairy-tale and dreamy, sometimes abstract or real, revealing, sheet after sheet, a mood, a style, a way of living that is personal and distinctive. Knowing how to balance presence and balance with the use of patterns to add strength and character, elegance and style to the environment: this is the secret of the JV201 Murals Decor collection. All this with a new partitioning system, which represents a cornerstone of the collection. Each sheet that makes up the panel can be sold individually or in a continuous sequence, facilitating choice and supply. A broad and refined scenario composed of 21 subjects each interpreted in several color variants for a total of 84 items on vinyl support in which to find the right harmony between furnishings and decorative wall in private and collective environments. Each panel is made up of its own number of sheets in a height of 300 cm, is horizontally repeatable, washable, lightresistant, and ready for application. With the awareness that flexibility and efficiency, but also simplicity of choice and control of waste, are fundamental for designing environments, the new partitioning system designed by Jannelli&Volpi represents a further step forward in meeting the needs of customization for comfortable, elegant, and unique domestic and collective environments.