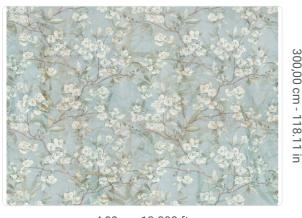

## Description

The JV201 Murals Decor collection by Jannelli&Volpi offers a wide choice of decorative panels to furnish and give the environment a unique atmosphere and a personalized style. True artistic jewels that immerse the environment in an era of history, in a place in the world, in a harmonious variety of colors and styles. Each panel creates a unique atmosphere, sometimes fairy-tale and dreamy, sometimes abstract or real, revealing, sheet after sheet, a mood, a style, a way of living that is personal and distinctive. Knowing how to balance presence and balance with the use of patterns to add strength and character, elegance and style to the environment: this is the secret of the JV201 Murals Decor collection. All this with a new partitioning system, which represents a cornerstone of the collection. Each sheet that makes up the panel can be sold individually or in a continuous sequence, facilitating choice and supply. A broad and refined scenario composed of 21 subjects each interpreted in several color variants for a total of 84 items on vinyl support in which to find the right harmony between furnishings and decorative wall in private and collective environments. Each panel is made up of its own number of sheets in a height of 300 cm, is horizontally repeatable, washable, lightresistant, and ready for application. With the awareness that flexibility and efficiency, but also simplicity of choice and control of waste, are fundamental for designing environments, the new partitioning system designed by Jannelli&Volpi represents a further step forward in meeting the needs of customization for comfortable, elegant, and unique domestic and collective environments.

Vertical repeat

Fire rating Strippability Paste 40170

4,08 m - 13.382 ft 3,00 m - 9.84 ft

VINYL

PANEL - CM 408 L X 300 H 300.00 cm - 118.11 in

REPEATABLE

300,00 cm - 118.11 in

B-S2,D0 STRIPPABLE PASTE THE WALL