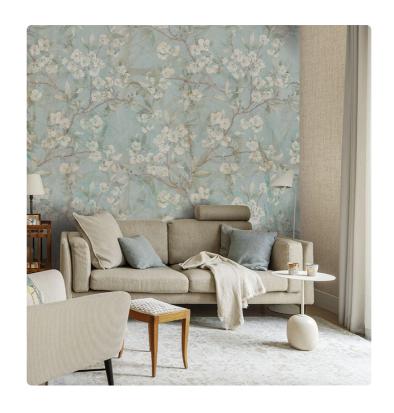

## Description

The JV201 Murals Decor collection by Jannelli&Volpi offers a wide choice of decorative panels to furnish and give the environment a unique atmosphere and a personalized style. True artistic jewels that immerse the environment in an era of history, in a place in the world, in a harmonious variety of colors and styles. Each panel creates a unique atmosphere, sometimes fairy-tale and dreamy, sometimes abstract or real, revealing, sheet after sheet, a mood, a style, a way of living that is personal and distinctive. Knowing how to balance presence and balance with the use of patterns to add strength and character, elegance and style to the environment: this is the secret of the JV201 Murals Decor collection. All this with a new partitioning system, which represents a cornerstone of the collection. Each sheet that makes up the panel can be sold individually or in a continuous sequence, facilitating choice and supply. A broad and refined scenario composed of 21 subjects each interpreted in several color variants for a total of 84 items on vinyl support in which to find the right harmony between furnishings and decorative wall in private and collective environments. Each panel is made up of its own number of sheets in a height of 300 cm, is horizontally repeatable, washable, lightresistant, and ready for application. With the awareness that flexibility and efficiency, but also simplicity of choice and control of waste, are fundamental for designing environments, the new partitioning system designed by Jannelli&Volpi represents a further step forward in meeting the needs of customization for comfortable, elegant, and unique domestic and collective environments.