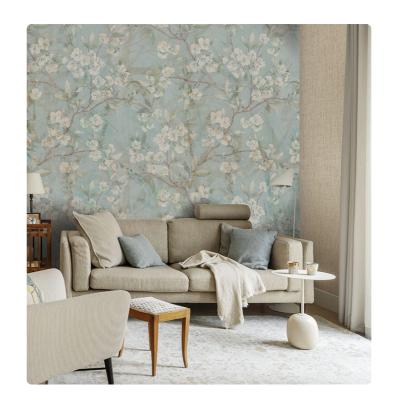

# MOMO\_SKY BLUE

Collection JV 201 MURALS DECOR

#### Description

The JV201 Murals Decor collection by Jannelli&Volpi offers a wide choice of decorative panels to furnish and give the environment a unique atmosphere and a personalized style. True artistic jewels that immerse the environment in an era of history, in a place in the world, in a harmonious variety of colors and styles. Each panel creates a unique atmosphere, sometimes fairy-tale and dreamy, sometimes abstract or real, revealing, sheet after sheet, a mood, a style, a way of living that is personal and distinctive. Knowing how to balance presence and balance with the use of patterns to add strength and character, elegance and style to the environment: this is the secret of the JV201 Murals Decor collection. All this with a new partitioning system, which represents a cornerstone of the collection. Each sheet that makes up the panel can be sold individually or in a continuous sequence, facilitating choice and supply. A broad and refined scenario composed of 21 subjects each interpreted in several color variants for a total of 84 items on vinyl support in which to find the right harmony between furnishings and decorative wall in private and collective environments. Each panel is made up of its own number of sheets in a height of 300 cm, is horizontally repeatable, washable, lightresistant, and ready for application. With the awareness that flexibility and efficiency, but also simplicity of choice and control of waste, are fundamental for designing environments, the new partitioning system designed by Jannelli&Volpi represents a further step forward in meeting the needs of customization for comfortable, elegant, and unique domestic and collective environments.