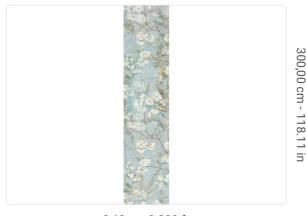

## 0,68 m - 2.230 ft

l.

## Technical specifications

SKU
Width
Length
Composition
Sold by
Match
Vertical repeat
Fire rating
Strippability
Paste

40171 0,68 m - 2.230 ft 3,00 m - 9.84 ft

VINYL

PANEL - CM 68 L X 300 H

NO REPETITION 300,00 cm - 118.11 in