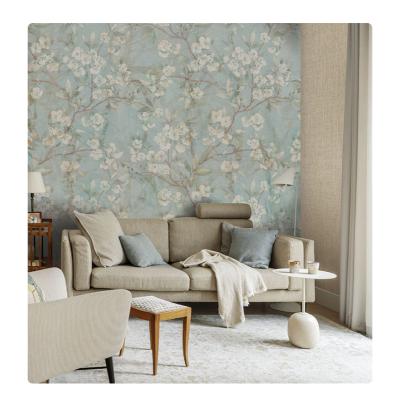

## MOMO\_SKY BLUE

Collection JV 201 MURALS DECOR

## Description

The JV201 Murals Decor collection by Jannelli&Volpi offers a wide choice of decorative panels to furnish and give the environment a unique atmosphere and a personalized style. True artistic jewels that immerse the environment in an era of history, in a place in the world, in a harmonious variety of colors and styles. Each panel creates a unique atmosphere, sometimes fairy-tale and dreamy, sometimes abstract or real, revealing, sheet after sheet, a mood, a style, a way of living that is personal and distinctive. Knowing how to balance presence and balance with the use of patterns to add strength and character, elegance and style to the environment: this is the secret of the JV201 Murals Decor collection. All this with a new partitioning system, which represents a cornerstone of the collection. Each sheet that makes up the panel can be sold individually or in a continuous sequence, facilitating choice and supply. A broad and refined scenario composed of 21 subjects each interpreted in several color variants for a total of 84 items on vinyl support in which to find the right harmony between furnishings and decorative wall in private and collective environments. Each panel is made up of its own number of sheets in a height of 300 cm, is horizontally repeatable, washable, lightresistant, and ready for application. With the awareness that flexibility and efficiency, but also simplicity of choice and control of waste, are fundamental for designing environments, the new partitioning system designed by Jannelli&Volpi represents a further step forward in meeting the needs of customization for comfortable, elegant, and unique domestic and collective environments.