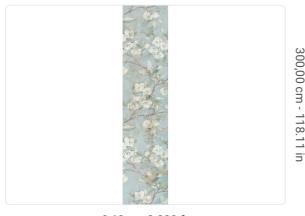

0,68 m - 2.230 ft

## Technical specifications

SKU
Width
Length
Composition
Sold by
Match
Vertical repeat
Fire rating
Strippability
Paste

40172 0,68 m - 2.230 ft 3,00 m - 9.84 ft

VINYL

PANEL - CM 68 L X 300 H

NO REPETITION 300,00 cm - 118.11 in