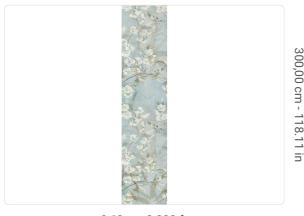

0,68 m - 2.230 ft

## Technical specifications

SKU
Width
Length
Composition
Sold by
Match
Vertical repeat
Fire rating
Strippability
Paste

40173 0,68 m - 2.230 ft 3,00 m - 9.84 ft

VINYL

PANEL - CM 68 L X 300 H

NO REPETITION 300,00 cm - 118.11 in