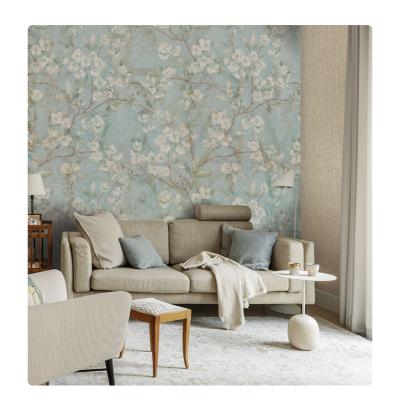

## MOMO\_SKY BLUE

Collection JV 201 MURALS DECOR

## Description

The JV201 Murals Decor collection by Jannelli&Volpi offers a wide choice of decorative panels to furnish and give the environment a unique atmosphere and a personalized style. True artistic jewels that immerse the environment in an era of history, in a place in the world, in a harmonious variety of colors and styles. Each panel creates a unique atmosphere, sometimes fairy-tale and dreamy, sometimes abstract or real, revealing, sheet after sheet, a mood, a style, a way of living that is personal and distinctive. Knowing how to balance presence and balance with the use of patterns to add strength and character, elegance and style to the environment: this is the secret of the JV201 Murals Decor collection. All this with a new partitioning system, which represents a cornerstone of the collection. Each sheet that makes up the panel can be sold individually or in a continuous sequence, facilitating choice and supply. A broad and refined scenario composed of 21 subjects each interpreted in several color variants for a total of 84 items on vinyl support in which to find the right harmony between furnishings and decorative wall in private and collective environments. Each panel is made up of its own number of sheets in a height of 300 cm, is horizontally repeatable, washable, lightresistant, and ready for application. With the awareness that flexibility and efficiency, but also simplicity of choice and control of waste, are fundamental for designing environments, the new partitioning system designed by Jannelli&Volpi represents a further step forward in meeting the needs of customization for comfortable, elegant, and unique domestic and collective environments.