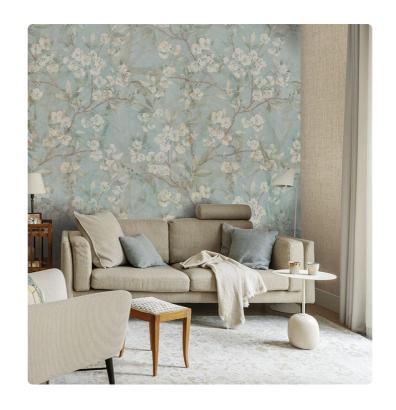

## MOMO\_SKY BLUE

Collection JV 201 MURALS DECOR

## Description

The JV201 Murals Decor collection by Jannelli&Volpi offers a wide choice of decorative panels to furnish and give the environment a unique atmosphere and a personalized style. True artistic jewels that immerse the environment in an era of history, in a place in the world, in a harmonious variety of colors and styles. Each panel creates a unique atmosphere, sometimes fairy-tale and dreamy, sometimes abstract or real, revealing, sheet after sheet, a mood, a style, a way of living that is personal and distinctive. Knowing how to balance presence and balance with the use of patterns to add strength and character, elegance and style to the environment: this is the secret of the JV201 Murals Decor collection. All this with a new partitioning system, which represents a cornerstone of the collection. Each sheet that makes up the panel can be sold individually or in a continuous sequence, facilitating choice and supply. A broad and refined scenario composed of 21 subjects each interpreted in several color variants for a total of 84 items on vinyl support in which to find the right harmony between furnishings and decorative wall in private and collective environments. Each panel is made up of its own number of sheets in a height of 300 cm, is horizontally repeatable, washable, lightresistant, and ready for application. With the awareness that flexibility and efficiency, but also simplicity of choice and control of waste, are fundamental for designing environments, the new partitioning system designed by Jannelli&Volpi represents a further step forward in meeting the needs of customization for comfortable, elegant, and unique domestic and collective environments.