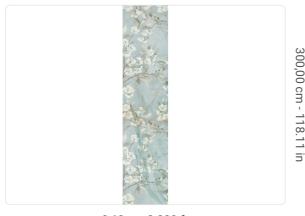

0,68 m - 2.230 ft

## Technical specifications

SKU
Width
Length
Composition
Sold by
Match
Vertical repeat
Fire rating
Strippability
Paste

40176 0,68 m - 2.230 ft 3,00 m - 9.84 ft

VINYL

PANEL - CM 68 L X 300 H

NO REPETITION 300,00 cm - 118.11 in