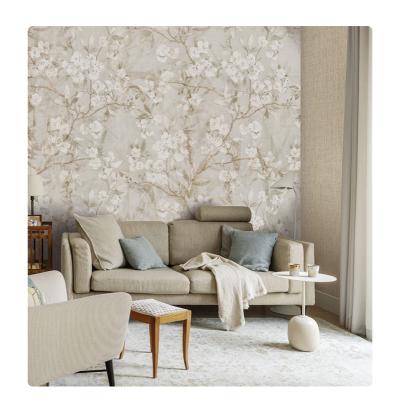

#### Description

The JV201 Murals Decor collection by Jannelli&Volpi offers a wide choice of decorative panels to furnish and give the environment a unique atmosphere and a personalized style. True artistic jewels that immerse the environment in an era of history, in a place in the world, in a harmonious variety of colors and styles. Each panel creates a unique atmosphere, sometimes fairy-tale and dreamy, sometimes abstract or real, revealing, sheet after sheet, a mood, a style, a way of living that is personal and distinctive. Knowing how to balance presence and balance with the use of patterns to add strength and character, elegance and style to the environment: this is the secret of the JV201 Murals Decor collection. All this with a new partitioning system, which represents a cornerstone of the collection. Each sheet that makes up the panel can be sold individually or in a continuous sequence, facilitating choice and supply. A broad and refined scenario composed of 21 subjects each interpreted in several color variants for a total of 84 items on vinyl support in which to find the right harmony between furnishings and decorative wall in private and collective environments. Each panel is made up of its own number of sheets in a height of 300 cm, is horizontally repeatable, washable, lightresistant, and ready for application. With the awareness that flexibility and efficiency, but also simplicity of choice and control of waste, are fundamental for designing environments, the new partitioning system designed by Jannelli&Volpi represents a further step forward in meeting the needs of customization for comfortable, elegant, and unique domestic and collective environments.