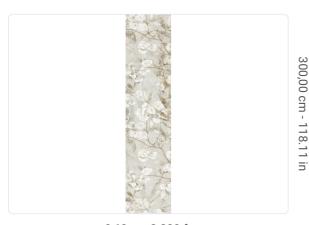

## 0,68 m - 2.230 ft

(Je

## Technical specifications

SKU
Width
Length
Composition
Sold by
Match
Vertical repeat
Fire rating
Strippability
Paste

40181

0,68 m - 2.230 ft 3,00 m - 9.84 ft

VINYL

PANEL - CM 68 L X 300 H

NO REPETITION 300,00 cm - 118.11 in