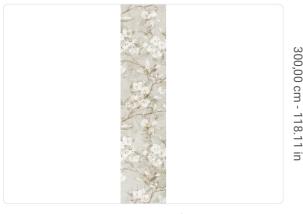

## 0,68 m - 2.230 ft

(Je

# Technical specifications

SKU
Width
Length
Composition
Sold by
Match
Vertical repeat
Fire rating
Strippability
Paste

40182

0,68 m - 2.230 ft 3,00 m - 9.84 ft

VINYL

PANEL - CM 68 L X 300 H

NO REPETITION 300,00 cm - 118.11 in