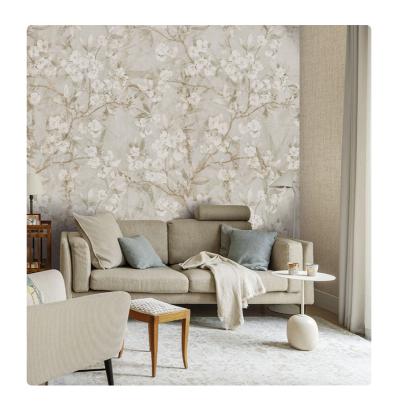

#### Description

The JV201 Murals Decor collection by Jannelli&Volpi offers a wide choice of decorative panels to furnish and give the environment a unique atmosphere and a personalized style. True artistic jewels that immerse the environment in an era of history, in a place in the world, in a harmonious variety of colors and styles. Each panel creates a unique atmosphere, sometimes fairy-tale and dreamy, sometimes abstract or real, revealing, sheet after sheet, a mood, a style, a way of living that is personal and distinctive. Knowing how to balance presence and balance with the use of patterns to add strength and character, elegance and style to the environment: this is the secret of the JV201 Murals Decor collection. All this with a new partitioning system, which represents a cornerstone of the collection. Each sheet that makes up the panel can be sold individually or in a continuous sequence, facilitating choice and supply. A broad and refined scenario composed of 21 subjects each interpreted in several color variants for a total of 84 items on vinyl support in which to find the right harmony between furnishings and decorative wall in private and collective environments. Each panel is made up of its own number of sheets in a height of 300 cm, is horizontally repeatable, washable, lightresistant, and ready for application. With the awareness that flexibility and efficiency, but also simplicity of choice and control of waste, are fundamental for designing environments, the new partitioning system designed by Jannelli&Volpi represents a further step forward in meeting the needs of customization for comfortable, elegant, and unique domestic and collective environments.