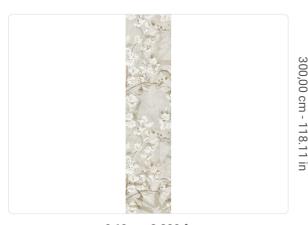

0,68 m - 2.230 ft

## Technical specifications

SKU
Width
Length
Composition
Sold by
Match
Vertical repeat
Fire rating
Strippability
Paste

40183 0,68 m - 2.230 ft 3,00 m - 9.84 ft

VINYL

PANEL - CM 68 L X 300 H

NO REPETITION 300,00 cm - 118.11 in