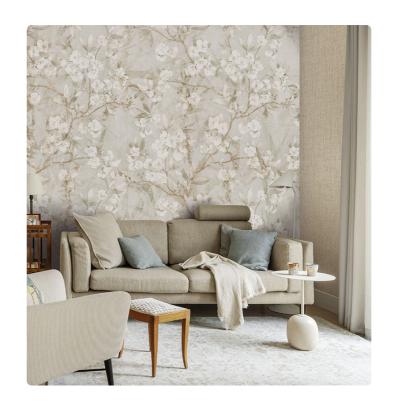

## Description

The JV201 Murals Decor collection by Jannelli&Volpi offers a wide choice of decorative panels to furnish and give the environment a unique atmosphere and a personalized style. True artistic jewels that immerse the environment in an era of history, in a place in the world, in a harmonious variety of colors and styles. Each panel creates a unique atmosphere, sometimes fairy-tale and dreamy, sometimes abstract or real, revealing, sheet after sheet, a mood, a style, a way of living that is personal and distinctive. Knowing how to balance presence and balance with the use of patterns to add strength and character, elegance and style to the environment: this is the secret of the JV201 Murals Decor collection. All this with a new partitioning system, which represents a cornerstone of the collection. Each sheet that makes up the panel can be sold individually or in a continuous sequence, facilitating choice and supply. A broad and refined scenario composed of 21 subjects each interpreted in several color variants for a total of 84 items on vinyl support in which to find the right harmony between furnishings and decorative wall in private and collective environments. Each panel is made up of its own number of sheets in a height of 300 cm, is horizontally repeatable, washable, lightresistant, and ready for application. With the awareness that flexibility and efficiency, but also simplicity of choice and control of waste, are fundamental for designing environments, the new partitioning system designed by Jannelli&Volpi represents a further step forward in meeting the needs of customization for comfortable, elegant, and unique domestic and collective environments.