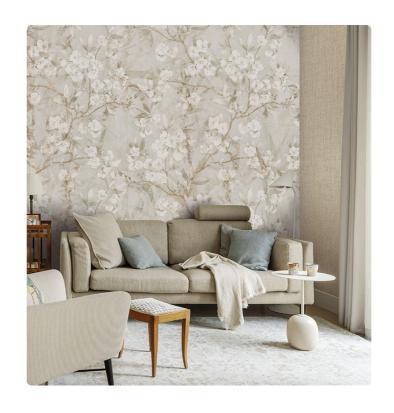

#### Description

The JV201 Murals Decor collection by Jannelli&Volpi offers a wide choice of decorative panels to furnish and give the environment a unique atmosphere and a personalized style. True artistic jewels that immerse the environment in an era of history, in a place in the world, in a harmonious variety of colors and styles. Each panel creates a unique atmosphere, sometimes fairy-tale and dreamy, sometimes abstract or real, revealing, sheet after sheet, a mood, a style, a way of living that is personal and distinctive. Knowing how to balance presence and balance with the use of patterns to add strength and character, elegance and style to the environment: this is the secret of the JV201 Murals Decor collection. All this with a new partitioning system, which represents a cornerstone of the collection. Each sheet that makes up the panel can be sold individually or in a continuous sequence, facilitating choice and supply. A broad and refined scenario composed of 21 subjects each interpreted in several color variants for a total of 84 items on vinyl support in which to find the right harmony between furnishings and decorative wall in private and collective environments. Each panel is made up of its own number of sheets in a height of 300 cm, is horizontally repeatable, washable, lightresistant, and ready for application. With the awareness that flexibility and efficiency, but also simplicity of choice and control of waste, are fundamental for designing environments, the new partitioning system designed by Jannelli&Volpi represents a further step forward in meeting the needs of customization for comfortable, elegant, and unique domestic and collective environments.