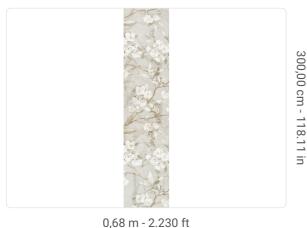

## 0,68 m - 2.230 m

(Je

### Technical specifications

SKU
Width
Length
Composition
Sold by
Match
Vertical repeat
Fire rating
Strippability
Paste

40185 0,68 m - 2.230 ft 3,00 m - 9.84 ft

VINYL

PANEL - CM 68 L X 300 H

NO REPETITION 300,00 cm - 118.11 in