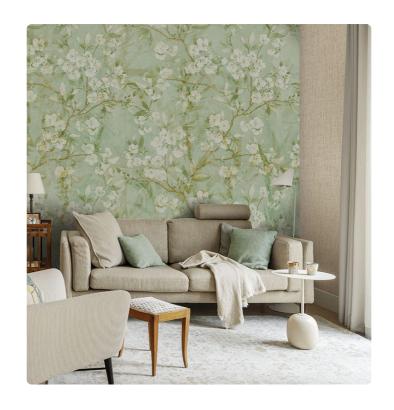

## Description

The JV201 Murals Decor collection by Jannelli&Volpi offers a wide choice of decorative panels to furnish and give the environment a unique atmosphere and a personalized style. True artistic jewels that immerse the environment in an era of history, in a place in the world, in a harmonious variety of colors and styles. Each panel creates a unique atmosphere, sometimes fairy-tale and dreamy, sometimes abstract or real, revealing, sheet after sheet, a mood, a style, a way of living that is personal and distinctive. Knowing how to balance presence and balance with the use of patterns to add strength and character, elegance and style to the environment: this is the secret of the JV201 Murals Decor collection. All this with a new partitioning system, which represents a cornerstone of the collection. Each sheet that makes up the panel can be sold individually or in a continuous sequence, facilitating choice and supply. A broad and refined scenario composed of 21 subjects each interpreted in several color variants for a total of 84 items on vinyl support in which to find the right harmony between furnishings and decorative wall in private and collective environments. Each panel is made up of its own number of sheets in a height of 300 cm, is horizontally repeatable, washable, lightresistant, and ready for application. With the awareness that flexibility and efficiency, but also simplicity of choice and control of waste, are fundamental for designing environments, the new partitioning system designed by Jannelli&Volpi represents a further step forward in meeting the needs of customization for comfortable, elegant, and unique domestic and collective environments.