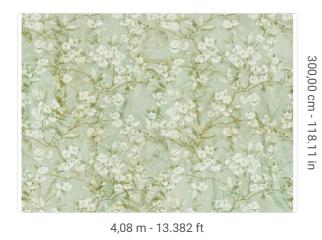

SKU Width

Length
Composition

Technical specifications

Sold by Repeat Match

Vertical repeat Fire rating

Strippability
Paste

40190

4,08 m - 13.382 ft 3,00 m - 9.84 ft

VINYL

PANEL - CM 408 L X 300 H 300.00 cm - 118.11 in

REPEATABLE

300,00 cm - 118.11 in

B-S2,D0 STRIPPABLE PASTE THE WALL

Colors (7)

**→** (=

16