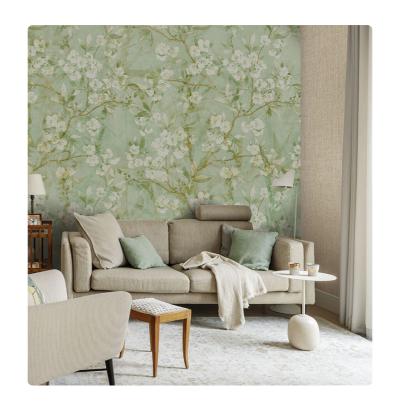

## Description

The JV201 Murals Decor collection by Jannelli&Volpi offers a wide choice of decorative panels to furnish and give the environment a unique atmosphere and a personalized style. True artistic jewels that immerse the environment in an era of history, in a place in the world, in a harmonious variety of colors and styles. Each panel creates a unique atmosphere, sometimes fairy-tale and dreamy, sometimes abstract or real, revealing, sheet after sheet, a mood, a style, a way of living that is personal and distinctive. Knowing how to balance presence and balance with the use of patterns to add strength and character, elegance and style to the environment: this is the secret of the JV201 Murals Decor collection. All this with a new partitioning system, which represents a cornerstone of the collection. Each sheet that makes up the panel can be sold individually or in a continuous sequence, facilitating choice and supply. A broad and refined scenario composed of 21 subjects each interpreted in several color variants for a total of 84 items on vinyl support in which to find the right harmony between furnishings and decorative wall in private and collective environments. Each panel is made up of its own number of sheets in a height of 300 cm, is horizontally repeatable, washable, lightresistant, and ready for application. With the awareness that flexibility and efficiency, but also simplicity of choice and control of waste, are fundamental for designing environments, the new partitioning system designed by Jannelli&Volpi represents a further step forward in meeting the needs of customization for comfortable, elegant, and unique domestic and collective environments.