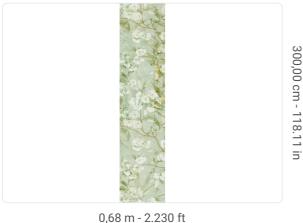

### 40191

0,68 m - 2.230 ft 3,00 m - 9.84 ft VINYL

PANEL - CM 68 L X 300 H NO REPETITION

300,00 cm - 118.11 in

B-S2,D0 STRIPPABLE PASTE THE WALL