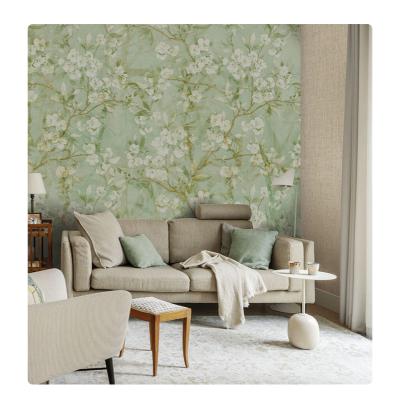

#### Description

The JV201 Murals Decor collection by Jannelli&Volpi offers a wide choice of decorative panels to furnish and give the environment a unique atmosphere and a personalized style. True artistic jewels that immerse the environment in an era of history, in a place in the world, in a harmonious variety of colors and styles. Each panel creates a unique atmosphere, sometimes fairy-tale and dreamy, sometimes abstract or real, revealing, sheet after sheet, a mood, a style, a way of living that is personal and distinctive. Knowing how to balance presence and balance with the use of patterns to add strength and character, elegance and style to the environment: this is the secret of the JV201 Murals Decor collection. All this with a new partitioning system, which represents a cornerstone of the collection. Each sheet that makes up the panel can be sold individually or in a continuous sequence, facilitating choice and supply. A broad and refined scenario composed of 21 subjects each interpreted in several color variants for a total of 84 items on vinyl support in which to find the right harmony between furnishings and decorative wall in private and collective environments. Each panel is made up of its own number of sheets in a height of 300 cm, is horizontally repeatable, washable, lightresistant, and ready for application. With the awareness that flexibility and efficiency, but also simplicity of choice and control of waste, are fundamental for designing environments, the new partitioning system designed by Jannelli&Volpi represents a further step forward in meeting the needs of customization for comfortable, elegant, and unique domestic and collective environments.