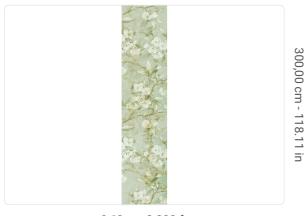

## 0,68 m - 2.230 ft

(Je

## Technical specifications

SKU
Width
Length
Composition
Sold by
Match
Vertical repeat
Fire rating
Strippability
Paste

40192

0,68 m - 2.230 ft 3,00 m - 9.84 ft

VINYL

PANEL - CM 68 L X 300 H

NO REPETITION 300,00 cm - 118.11 in